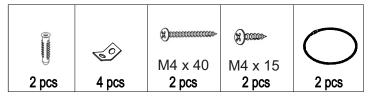

#### PART LISTS

| NO             | DESCRIPTION           | SKETCH                     | Q'TY   |
|----------------|-----------------------|----------------------------|--------|
| С              | Long Legs             |                            | 4PCS   |
| D              | Short Legs            |                            | 4PCS   |
| 1 Anti Tip Kit |                       |                            | 2 sets |
| 1.1            | Plastic Ancho         | or ® *******               | 2 PCS  |
| 1.2            | Metal Bracke          | t ©                        | 4 PCS  |
| 1.3            | Long screw<br>M4 x 40 | <b>(*)</b> 000000000000000 | 2 PCS  |
| 1.4            | Short screw M4 x 15   | <b>(X)</b> (200000>        | 2 PCS  |
| 1.5            | Steel wire            |                            | 2 PCS  |