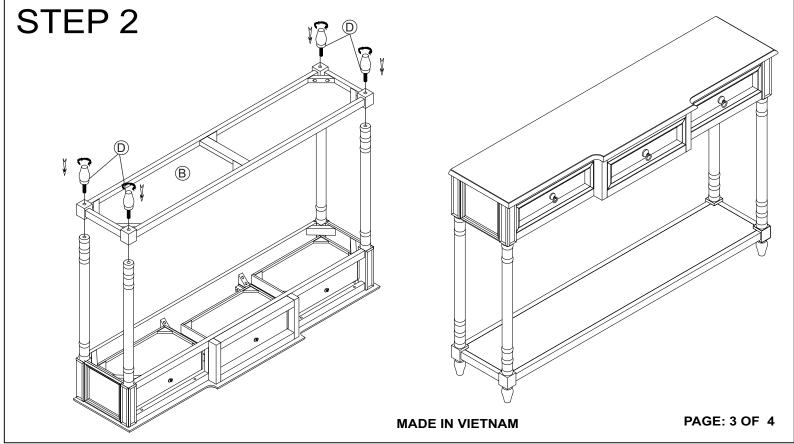

| Q'TY   |
|----------------|-----------------------|----------------------------|--------|
| С              | Long Legs             |                            | 4PCS   |
| D              | Short Legs            |                            | 4PCS   |
| 1 Anti Tip Kit |                       |                            | 2 sets |
| 1.1            | Plastic Ancho         | or ® *******               | 2 PCS  |
| 1.2            | Metal Bracke          | t ©                        | 4 PCS  |
| 1.3            | Long screw<br>M4 x 40 | <b>(*)</b> 000000000000000 | 2 PCS  |
| 1.4            | Short screw M4 x 15   | <b>(X)</b> (200000>        | 2 PCS  |
| 1.5            | Steel wire            |                            | 2 PCS  |

ITEM NO. WF314994 CONSOLE TABLE

# STEP 1







#### ITEM NO. WF314994 CONSOLE TABLE

## STEP 3





#### ANTI-PARKING KIT 2 SETS