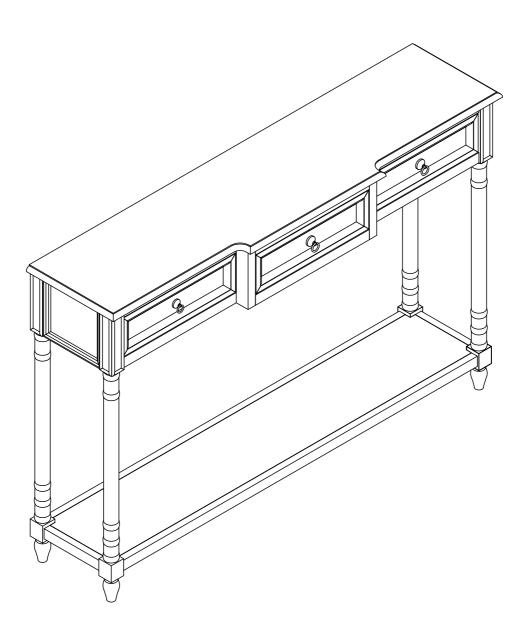

NSOLE TABLE

Thank you for purchasing this quality product. Be sure to check all packing materials carefully for small parts, which may have come loose inside the carton during shipment. Identify and count all items and compare with the PARTS LIST and/or HARDWARE LIST shown below.

Caution: Please read the instructions thoroughly before assembly.

- 1.We recommend that you assemble this product with the assistance of another person; this will make the assembly easier, and will help eliminate damage to the product or injury to persons during assembly.
- 2.Please do not over tighten screws or bolts until the assembly is completed.
- 3.Please put all parts on a non-abrasive floor before assembly, and follow the assembly steps to assemble your newly purchased product correctly and effcently.



**MADE IN VIETNAM** 

**PAGE: 1 OF 4** 

#### ITEM NO. WF314994 CONSOLE TABLE

#### **PART LISTS**

| NO | DESCRIPTION      | SKETCH Q' | ТҮ  |
|----|------------------|-----------|-----|
| A  | Console<br>Table |           | 1PC |
| В  | Shelf            |           | 1PC |



#### PART LISTS

| NO             | DESCRIPTION           | SKETCH                     | Q'TY   |
|----------------|-----------------------|----------------------------|--------|
| С              | Long Legs             |                            | 4PCS   |
| D              | Short Legs            |                            | 4PCS   |
| 1 Anti Tip Kit |                       |                            | 2 sets |
| 1.1            | Plastic Ancho         | or ® *******               | 2 PCS  |
| 1.2