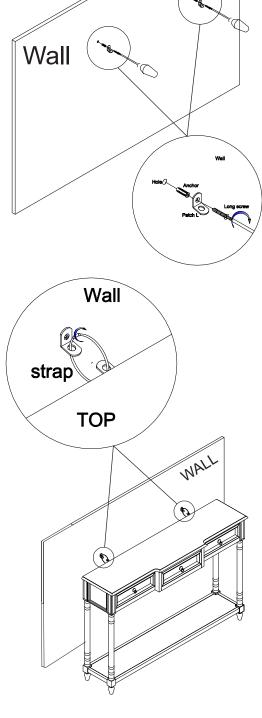

-------------|----------------------------|--------|
| С              | Long Legs             |                            | 4PCS   |
| D              | Short Legs            |                            | 4PCS   |
| 1 Anti Tip Kit |                       |                            | 2 sets |
| 1.1            | Plastic Ancho         | or ® *******               | 2 PCS  |
| 1.2            | Metal Bracke          | t ©                        | 4 PCS  |
| 1.3            | Long screw<br>M4 x 40 | <b>(*)</b> 000000000000000 | 2 PCS  |
| 1.4            | Short screw M4 x 15   | <b>(X)</b> (200000>        | 2 PCS  |
| 1.5            | Steel wire            |                            | 2 PCS  |

ITEM NO. WF314994 CONSOLE TABLE

# STEP 1







#### ITEM NO. WF314994 CONSOLE TABLE

## STEP 3





#### ANTI-PARKING KIT 2 SETS