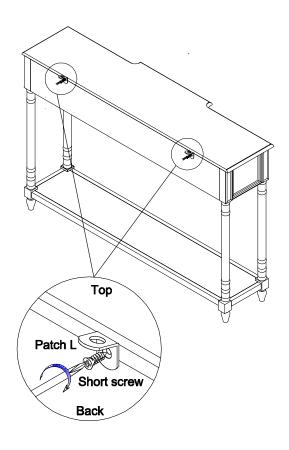

-----------|----------------------------|--------|
| С              | Long Legs             |                            | 4PCS   |
| D              | Short Legs            |                            | 4PCS   |
| 1 Anti Tip Kit |                       |                            | 2 sets |
| 1.1            | Plastic Ancho         | or ® *******               | 2 PCS  |
| 1.2            | Metal Bracke          | t ©                        | 4 PCS  |
| 1.3            | Long screw<br>M4 x 40 | <b>(*)</b> 000000000000000 | 2 PCS  |
| 1.4            | Short screw M4 x 15   | <b>(X)</b> (200000>        | 2 PCS  |
| 1.5            | Steel wire            |                            | 2 PCS  |

ITEM NO. WF314994 CONSOLE TABLE

# STEP 1







#### ITEM NO. WF314994 CONSOLE TABLE

## STEP 3





#### ANTI-PARKING KIT 2 SETS