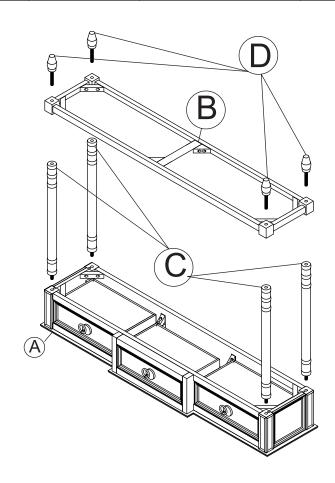

# STEP 1

#### **PART LISTS**

| NO | DESCRIPTION      | SKETCH Q' | ТҮ  |
|----|------------------|-----------|-----|
| A  | Console<br>Table |           | 1PC |
| В  | Shelf            |           | 1PC |

#### PART LISTS

| NO             | DESCRIPTION           | SKETCH                     | Q'TY   |
|----------------|-----------------------|----------------------------|--------|
| С              | Long Legs             |                            | 4PCS   |
| D              | Short Legs            |                            | 4PCS   |
| 1 Anti Tip Kit |                       |                            | 2 sets |
| 1.1            | Plastic Ancho         | or ® *******               | 2 PCS  |
| 1.2            | Metal Bracke          | t ©                        | 4 PCS  |
| 1.3            | Long screw<br>M4 x 40 | <b>(*)</b> 000000000000000 | 2 PCS  |
| 1.4            | Short screw M4 x 15   | <b>(X)</b> (200000>        | 2 PCS  |
| 1.5            | Steel wire            |                            | 2 PCS  |