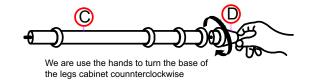

| Q'TY   |
|----------------|-----------------------|----------------------------|--------|
| С              | Long Legs             |                            | 4PCS   |
| D              | Short Legs            |                            | 4PCS   |
| 1 Anti Tip Kit |                       |                            | 2 sets |
| 1.1            | Plastic Ancho         | or ® *******               | 2 PCS  |
| 1.2            | Metal Bracke          | t ©                        | 4 PCS  |
| 1.3            | Long screw<br>M4 x 40 | <b>(*)</b> 000000000000000 | 2 PCS  |
| 1.4            | Short screw M4 x 15   | <b>(X)</b> (200000>        | 2 PCS  |
| 1.5            | Steel wire            |                            | 2 PCS  |

ITEM NO. WF314994 CONSOLE TABLE

# STEP 1







#### ITEM NO. WF314994 CONSOLE TABLE

## STEP 3





#### ANTI-PARKING KIT 2 SETS