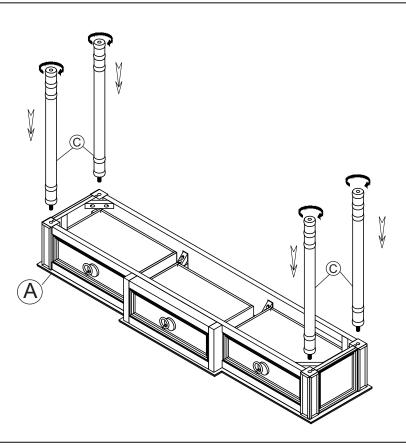

| Q'TY   |
|----------------|-----------------------|----------------------------|--------|
| С              | Long Legs             |                            | 4PCS   |
| D              | Short Legs            |                            | 4PCS   |
| 1 Anti Tip Kit |                       |                            | 2 sets |
| 1.1            | Plastic Ancho         | or ® *******               | 2 PCS  |
| 1.2            | Metal Bracke          | t ©                        | 4 PCS  |
| 1.3            | Long screw<br>M4 x 40 | <b>(*)</b> 000000000000000 | 2 PCS  |
| 1.4            | Short screw M4 x 15   | <b>(X)</b> (200000>        | 2 PCS  |
| 1.5            | Steel wire            |                            | 2 PCS  |

ITEM NO. WF314994 CONSOLE TABLE

# STEP 1







#### ITEM NO. WF314994 CONSOLE TABLE

## STEP 3





#### ANTI-PARKING KIT 2 SETS