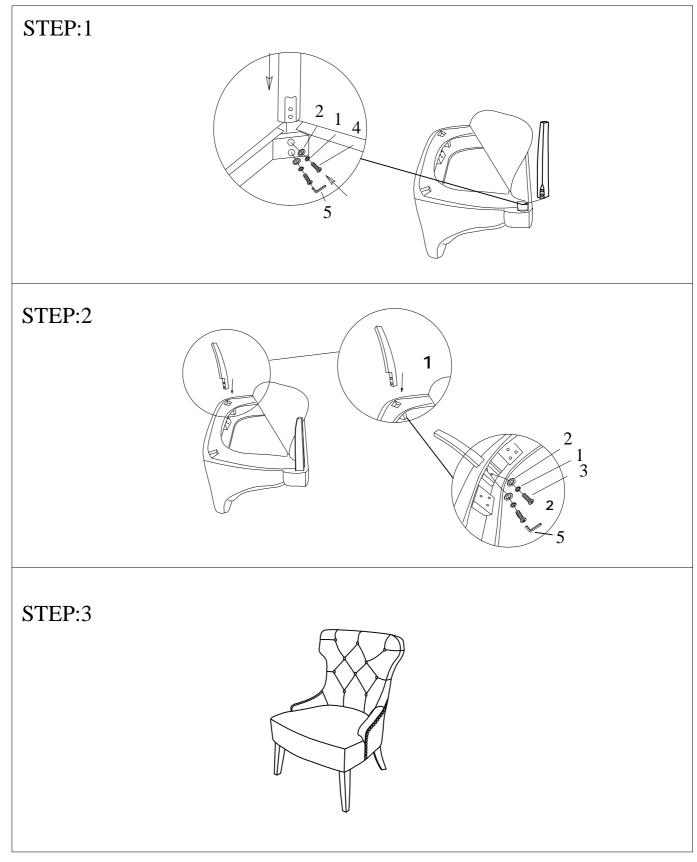

## Assembly Instruction **ASSEMBLY TIPS:** 1.Remove hardware from box and sort by size. 2.Please check to see that all hardware and parts are present prior to start of assembly. 3.Please follow attached instructions in the same sequence as numbered to assure fast & easy assembly. 🛕 Warning ! 1. Don't attempt to repair or modify parts that are broken or defective .Please contact the store immediately. 2. This product is for home use only and not intended for commercial establishm ent. PARTS IDENTIFICATION **Z HARDWARE IDENTIFICATION** CUSHION 1PC А NO FIGURE Q'TY DESCRIPTION 8PCS 1 ØLOCK WASHER 5/16" 2 Ø FLAT WASHER 5/16" 8PCS 2PCS В **FROT LEG** 4PCS 3 Ø BOLT 5/16"X2" 2PCS С **BACK LEG** 4PCS Ø BOLT 5/16"X2-1/2" 4 Ø ALLEN KEY 5/16" 1PC 5