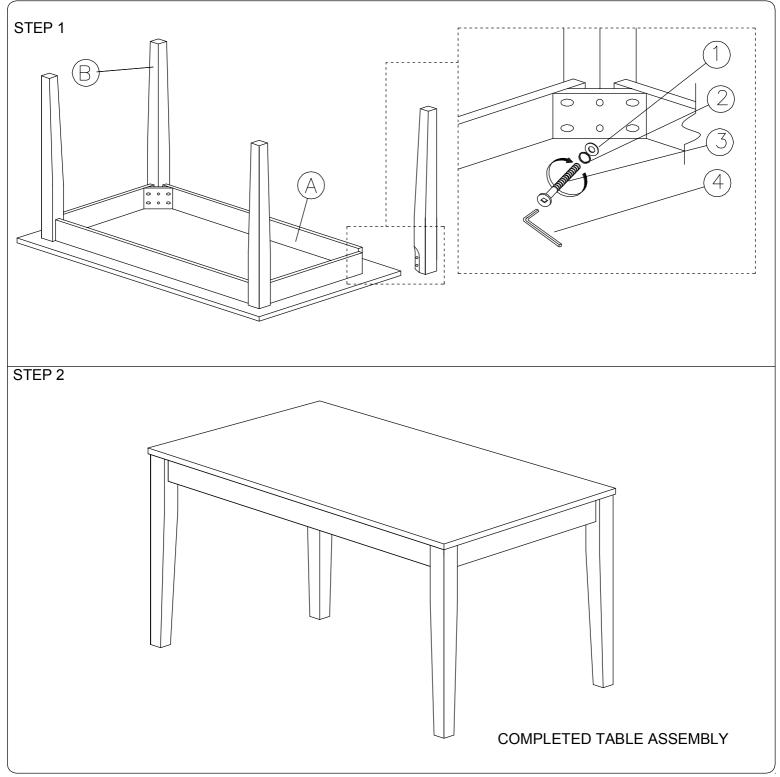

## ASSEMBLY INSTRUCTIONS

Read this instruction carefully, remove all wrapping material, staples and straps from the carton. See hardware and furniture part list. For guidance. Be sure you have all wooden furniture parts on a clean and soft surface to prevent from being scratched. Follow the figure to start assembling.

Caution:

- 1. Do not FULLY -TIGHTEN the nut or bolt until all nut or nut bolt is ready to assembled.
- 2. Do not OVER- TIGHTEN the nut or nut bolt to avoid causing damages to the thread.
- 3. Keep all hardware part out of reach of children.

| HARDWARE LIST |                      |   |     |  |  |  |  |  |
|---------------|----------------------|---|-----|--|--|--|--|--|
| No.           | DESCRIPTION          |   | QTY |  |  |  |  |  |
| 1             | FLAT WASHER 6/19"    | 0 | 8   |  |  |  |  |  |
| 2             | SPRING WASHER 6/13"  | 0 | 8   |  |  |  |  |  |
| 3             | JCBC SCREW M6 X 70MM | 0 | 8   |  |  |  |  |  |
| 4             | M4 ALLEN KEY         |   | 1   |  |  |  |  |  |