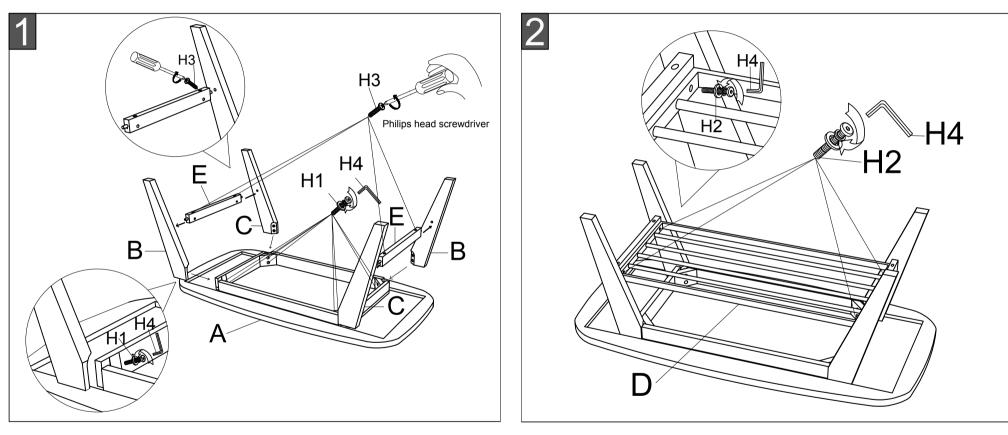

#### Step 1:

Attach connecting bar (E) to 1\*left leg (B) and 1\*right leg (C) \*\*The side with a screw hole is facing inward\*\*. Repeat this process to attach the other side leg. Put the assembled legs to the apron on underneath of table top (A) by using Allen key (H4) to lock with 8\*Allen bolts (H1), then use the Philips head screwdriver (not included) to lock with 4\*screws (H3) into connecting bar, as picture.

#### Step 2:

Attach the metal shelf (D) to the assembled connecting bars by using the Allen key (H4) to lock with 4\*Allen bolts (H2), as picture. Straighten up the assembled product, Assembly is completed.