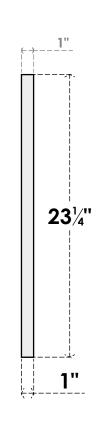

## GVPTR62X2301SF

62"W X 23-1/4"H TRIANGLE SURFACE MOUNT PVC GABLE VENT 9/12 PITCH: FUNCTIONAL, W/ 3-1/2"W X 1"P STANDARD FRAME

**VENTING AREA: 25.63 SQ IN** LOUVER HEIGHT: 2 5/8"

LOUVER QTY: 6

**FRONT** 

SIDE

1. INSTALLATION TO BE COMPLETED IN ACCORDANCE WITH MANUFACTURER'S SPECIFICATIONS. 2. DRAWING MAY NOT BE TO SCALE

3. THIS DRAWING IS INTENDED FOR DESIGN AND PLANNING PURPOSES ONLY.

4. ALL INFORMATION CONTAINED HEREIN WAS CURRENT AT THE TIME OF DEVELOPMENT BUT MUST BE REVIEWED AND APPROVED BY THE PRODUCT MANUFACTURER TO BE CONSIDERED ACCURATE.