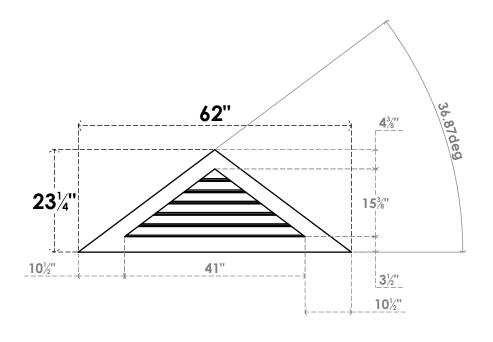

## GVPTR62X2301SF

62"W X 23-1/4"H TRIANGLE SURFACE MOUNT PVC GABLE VENT 9/12 PITCH: FUNCTIONAL, W/ 3-1/2"W X 1"P STANDARD FRAME

**VENTING AREA: 25.63 SQ IN** LOUVER HEIGHT: 2 5/8"

LOUVER QTY: 6

**FRONT** 