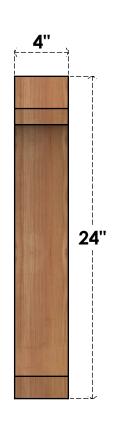

## BRC04X12X24LEC00RWR

4"W X 12"D X 24"H LEGACY ROUGH SAWN BRACE, WESTERN RED CEDAR

**FRONT** 

**EKENA MILLWORK** 2300 WEST MAIN ST. CLARKSVILLE, TX 75426 TOLL FREE: 866-607-0453 WWW.EKENAMILLWORK.COM