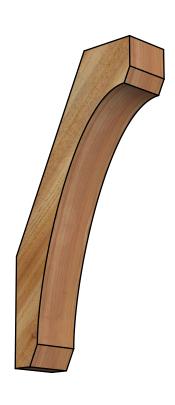

## BRC04X12X24LEC00RWR

4"W X 12"D X 24"H LEGACY ROUGH SAWN BRACE, WESTERN RED CEDAR

**FRONT** 

**EKENA MILLWORK** 2300 WEST MAIN ST. CLARKSVILLE, TX 75426 TOLL FREE: 866-607-0453 WWW.EKENAMILLWORK.COM