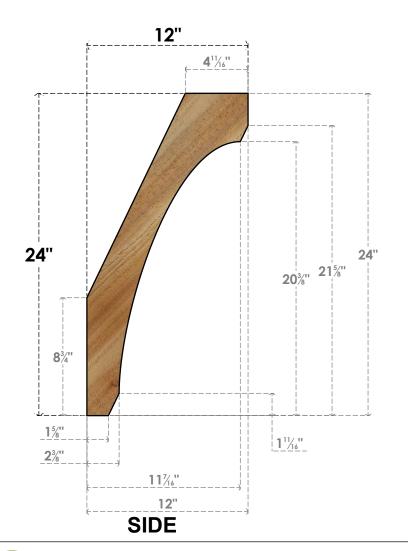

## BRC04X12X24LEC00RWR

4"W X 12"D X 24"H LEGACY ROUGH SAWN BRACE, WESTERN RED CEDAR

**FRONT** 

**EKENA MILLWORK** 2300 WEST MAIN ST. CLARKSVILLE, TX 75426 TOLL FREE: 866-607-0453 WWW.EKENAMILLWORK.COM