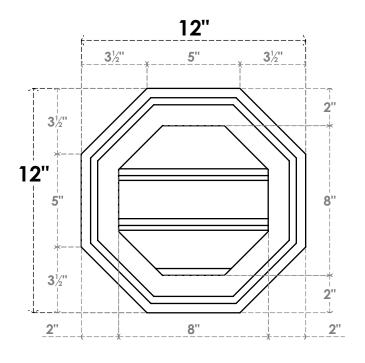

## GVPOC12X1202SF

12"W X 12"H OCTAGONAL SURFACE MOUNT PVC GABLE VENT: FUNCTIONAL, W/ 2"W X 1-1/2"P **BRICKMOULD FRAME** 

**VENTING AREA: 8.32 SQ IN** LOUVER HEIGHT: 2 5/8"

LOUVER QTY: 3

**FRONT** 

SIDE

**NOTES** 

1. INSTALLATION TO BE COMPLETED IN ACCORDANCE WITH MANUFACTURER'S SPECIFICATIONS.
2. DRAWING MAY NOT BE TO SCALE

2. DRAWING MAT NOT BE TO SCALE
3. THIS DRAWING IS INTENDED FOR DESIGN AND PLANNING PURPOSES ONLY.
4. ALL INFORMATION CONTAINED HEREIN WAS CURRENT AT THE TIME OF DEVELOPMENT BUT MUST BE REVIEWED AND APPROVED BY THE PRODUCT MANUFACTURER TO BE CONSIDERED ACCURATE.
5. ARCHITECTURAL GRADE PVC PRODUCTS ARE MADE FROM EXPANDED CELLULAR PVC AND COME NATURALLY WHITE BUT MAY BE