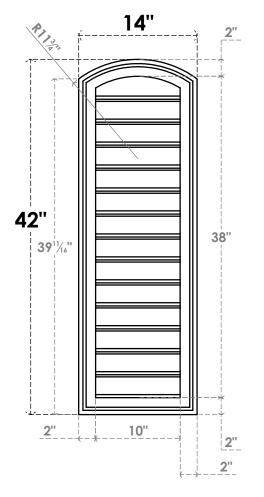

## GVPAR14X4202SF

14"W X 42"H ARCH TOP SURFACE MOUNT PVC GABLE VENT: FUNCTIONAL, W/ 2"W X 1-1/2"P **BRICKMOULD FRAME** 

**FRONT** 

SIDE

**VENTING AREA: 32.5 SQ IN** LOUVER HEIGHT: 2 3/4"

LOUVER QTY: 14

EKENA MILLWORK 2300 WEST MAIN ST. CLARKSVILLE, TX 75426 TOLL FREE: 866-607-0453 WWW.EKENAMILLWORK.COM