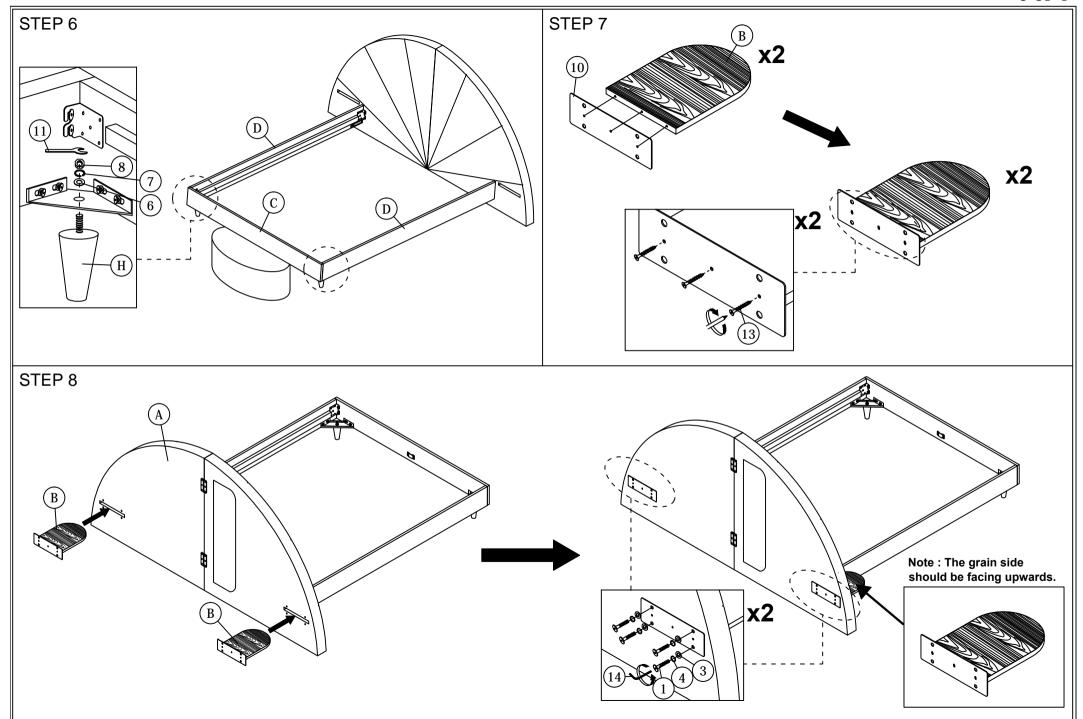

Read this instruction carefully. See hardware and furniture part list for guidance. Be sure all parts are complete, before you assemble. Place all wooden furniture parts on a clean and flat soft surface to prevent from being scratched. Follow the figure to start assembling.