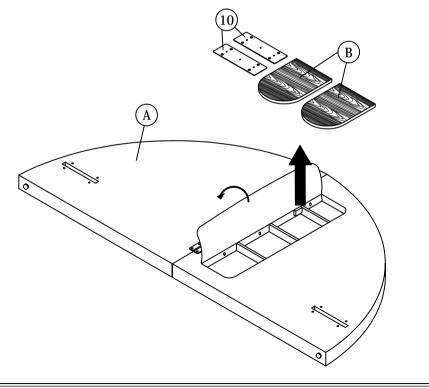

| 2 PCS  |  |
| 11                       | SPANNER 13mm              | <u></u>                                     | 1 PC   |  |
| 12                       | WOOD SCREW M4 X 20mm      | ••••••••••••••••••••••••••••••••••••••      | 1 PC   |  |
| 13                       | WOOD SCREW M4 X 38mm      | <b>400000</b>                               | 14 PCS |  |
| 14                       | M4 ALLEN KEY (BALL SHAPE) | Γ                                           | 1 PC   |  |
| 15                       | M5 ALLEN KEY (BALL SHAPE) | ſ                                           | 1 PC   |  |
|                          |                           |                                             |        |  |





Take out HEADBOARD PANEL (B) & VMB3172 (10) for the HEADBOARD BACK (A).