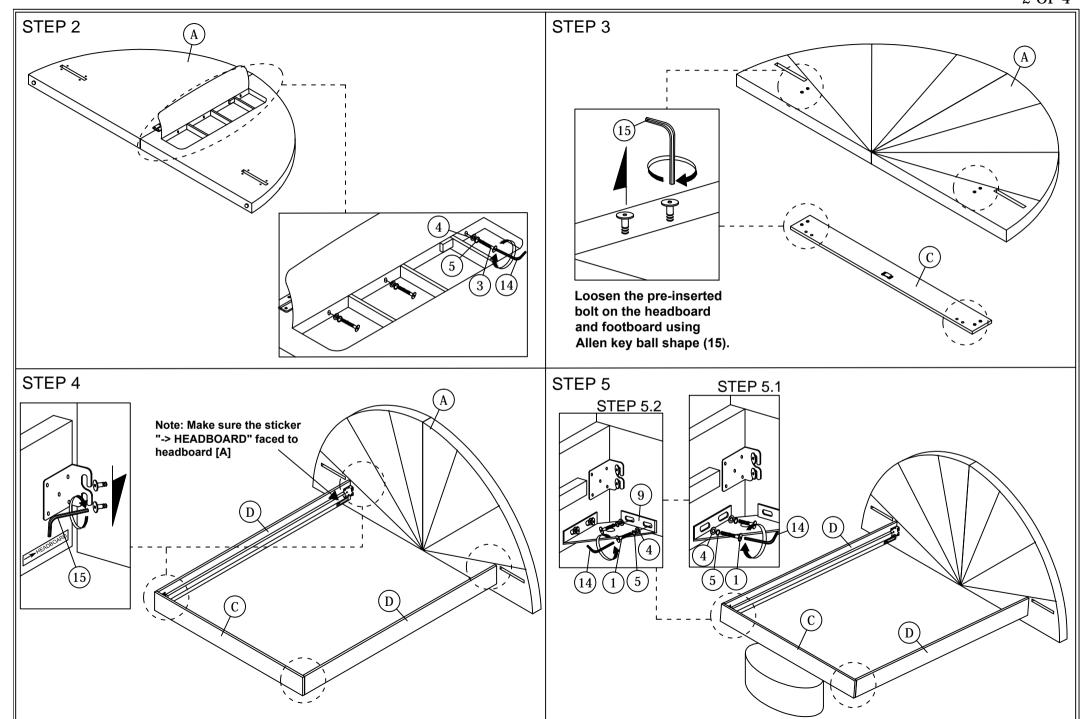

Read this instruction carefully. See hardware and furniture part list for guidance. Be sure all parts are complete, before you assemble. Place all wooden furniture parts on a clean and flat soft surface to prevent from being scratched. Follow the figure to start assembling.