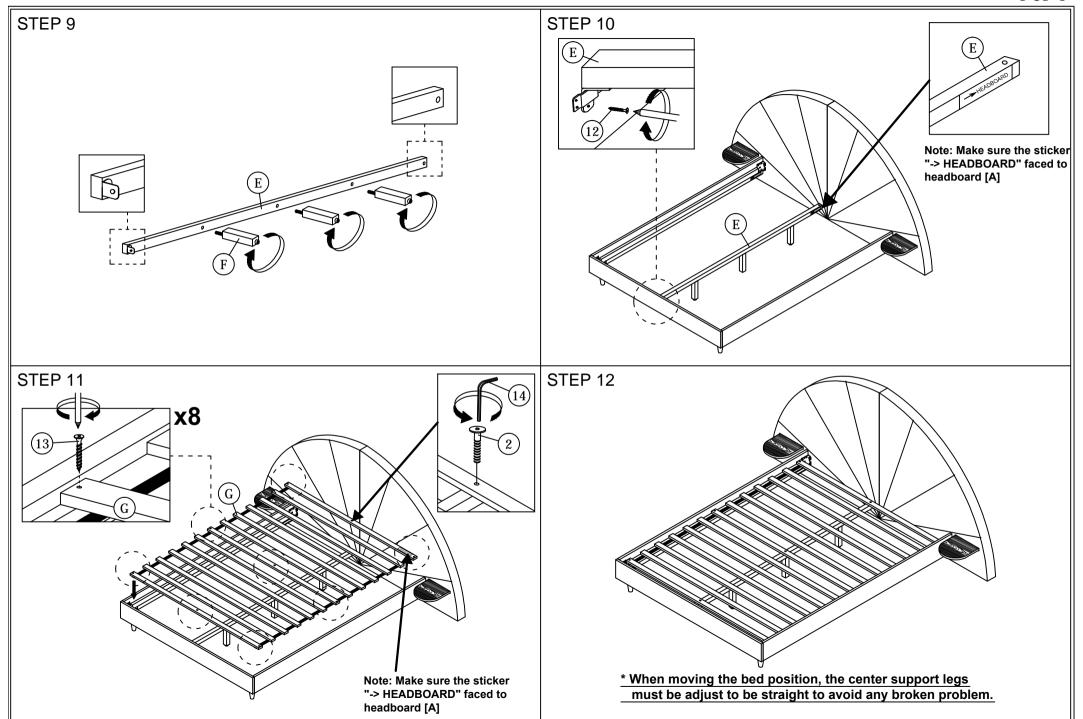

Read this instruction carefully. See hardware and furniture part list for guidance. Be sure all parts are complete, before you assemble. Place all wooden furniture parts on a clean and flat soft surface to prevent from being scratched. Follow the figure to start assembling.

CAUTIONS: 1. Do not FULLY - TIGHTEN the nut or nut bolt until all nut or bolt is ready assembed.

2. Do not OVER - TIGHTEN the nut or bolt to avoid causing damages to the thread.

3. Keep all hardware parts out of reach of children.