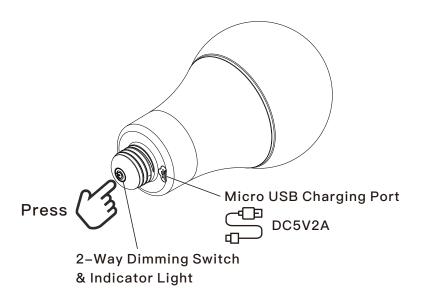

## LED Bulb User's Guide

- 1. Press the switch, the first stage is 100% brightness.
- 2. Press the switch again, the brightness will be reduce to 30%.
- 3. Press the switch again, the LED bulb powers off.

The LED bulb has an indicator light located on the switch. see table below for explanation of indicator light status.

If bulb is on charging cable is attached, and charging proceeds, bulb will switch off and enter charging mode.