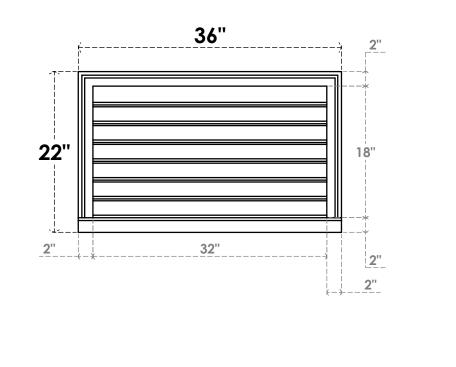

## GVPVE36X2203SF

36"W X 22"H RECTANGLE SURFACE MOUNT PVC GABLE VENT: FUNCTIONAL, W/ 2"W X 2"P BRICKMOULD SILL FRAME

**1**<sup>1</sup>/<sub>2</sub>"

FRONT

VENTING AREA: 48 SQ IN LOUVER HEIGHT: 2 5/8" LOUVER QTY: 7

## WORK

NOTES 1. INSTALLATION TO BE COMPLETED IN ACCORDANCE WITH MANUFACTURER'S SPECIFICATIONS. 2. DRAWING MAY NOT BE TO SCALE

SIDE

THIS DRAWING IS INTENDED FOR DESIGN AND PLANNING PURPOSES ONLY.
ALL INFORMATION CONTAINED HEREIN WAS CURRENT AT THE TIME OF DEVELOPMENT BUT MUST BE REVIEWED AND APPROVED BY THE PRODUCT MANUFACTURER TO BE CONSIDERED ACCURATE.
ARCHITECTURAL GRADE PVC PRODUCTS ARE MADE FROM EXPANDED CELLULAR PVC AND COME NATURALLY WHITE BUT MAY BE

PAINTED

22"

2"

**EKENA MILLWORK** 2300 WEST MAIN ST. CLARKSVILLE, TX 75426 TOLL FREE: 866-607-0453 WWW.EKENAMILLWORK.COM