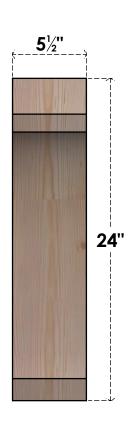

## BRC06X20X24LEC00SDF

5 1/2"W X 20"D X 24"H LEGACY SMOOTH BRACE, DOUGLAS FIR

SIDE

## **FRONT**

**EKENA MILLWORK** 2300 WEST MAIN ST. CLARKSVILLE, TX 75426 TOLL FREE: 866-607-0453 WWW.EKENAMILLWORK.COM