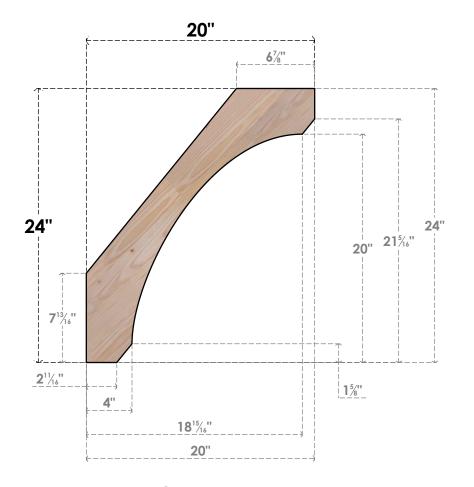

## BRC06X20X24LEC00SDF

5 1/2"W X 20"D X 24"H LEGACY SMOOTH BRACE, DOUGLAS FIR

SIDE

## **FRONT**

**EKENA MILLWORK** 2300 WEST MAIN ST. CLARKSVILLE, TX 75426 TOLL FREE: 866-607-0453 WWW.EKENAMILLWORK.COM