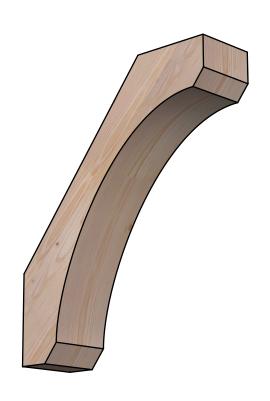

## BRC06X20X24LEC00SDF

5 1/2"W X 20"D X 24"H LEGACY SMOOTH BRACE, DOUGLAS FIR

SIDE

## **FRONT**

**EKENA MILLWORK** 2300 WEST MAIN ST. CLARKSVILLE, TX 75426 TOLL FREE: 866-607-0453 WWW.EKENAMILLWORK.COM