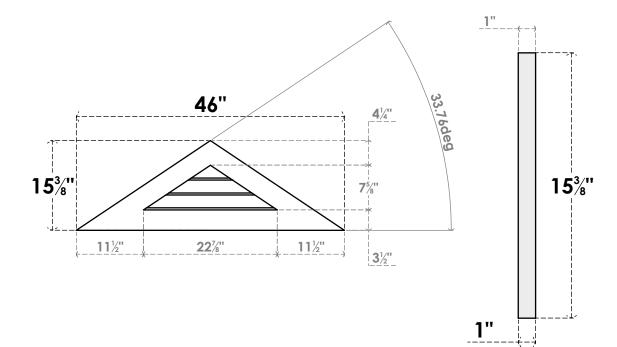

## GVPTR46X1501SN

46"W X 15-3/8"H TRIANGLE SURFACE MOUNT PVC GABLE VENT 8/12 PITCH: NON-FUNCTIONAL, W/ 3-1/2"W X 1"P STANDARD FRAME

**FRONT** 

SIDE

LOUVER HEIGHT: 2 1/2" LOUVER QTY: 3

1. INSTALLATION TO BE COMPLETED IN ACCORDANCE WITH MANUFACTURER'S SPECIFICATIONS. 2. DRAWING MAY NOT BE TO SCALE