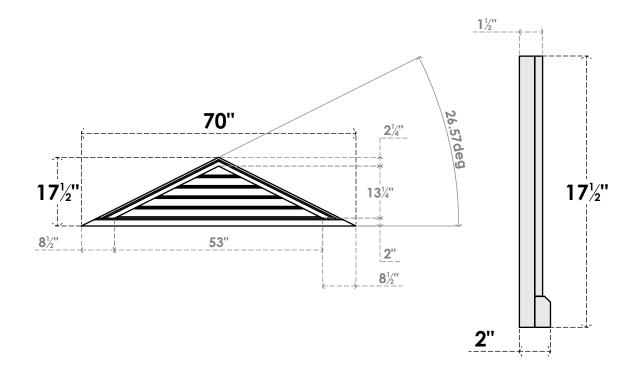

## GVPTR70X1803SF

70"W X 17-1/2"H TRIANGLE SURFACE MOUNT PVC GABLE VENT 6/12 PITCH: FUNCTIONAL, W/ 2"W X 2"P BRICKMOULD SILL FRAME

**VENTING AREA: 26.53 SQ IN** LOUVER HEIGHT: 2 5/8"

LOUVER QTY: 5

**FRONT** 

SIDE

1. INSTALLATION TO BE COMPLETED IN ACCORDANCE WITH MANUFACTURER'S SPECIFICATIONS. 2. DRAWING MAY NOT BE TO SCALE

3. THIS DRAWING IS INTENDED FOR DESIGN AND PLANNING PURPOSES ONLY.

4. ALL INFORMATION CONTAINED HEREIN WAS CURRENT AT THE TIME OF DEVELOPMENT BUT MUST BE REVIEWED AND APPROVED BY THE PRODUCT MANUFACTURER TO BE CONSIDERED ACCURATE.