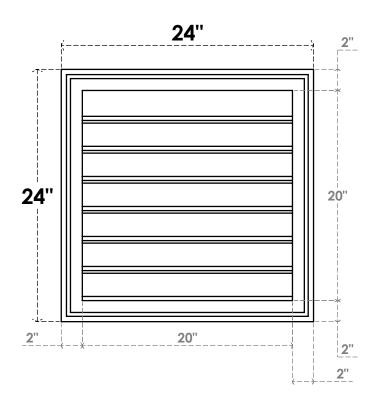

## **GVPVE24X2402SF**

24"W X 24"H RECTANGLE SURFACE MOUNT PVC GABLE VENT: FUNCTIONAL, W/ 2"W X 1-1/2"P **BRICKMOULD FRAME** 

**VENTING AREA: 30 SQ IN** LOUVER HEIGHT: 2 7/8"

LOUVER QTY: 7

**FRONT** 

SIDE

EKENA MILLWORK 2300 WEST MAIN ST. CLARKSVILLE, TX 75426 TOLL FREE: 866-607-0453 WWW.EKENAMILLWORK.COM