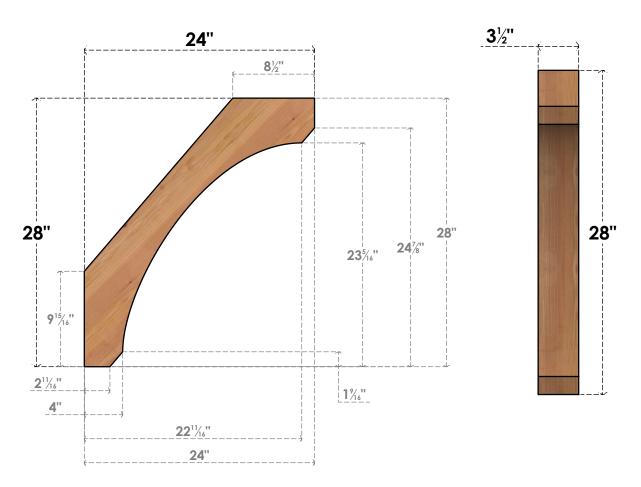

## BRC04X24X28LEC00SWR

3 1/2"W X 24"D X 28"H LEGACY SMOOTH BRACE, WESTERN RED CEDAR

SIDE **FRONT** 

**EKENA MILLWORK** 2300 WEST MAIN ST. CLARKSVILLE, TX 75426 TOLL FREE: 866-607-0453 WWW.EKENAMILLWORK.COM

## **NOTES**

- 1. INSTALLATION TO BE COMPLETED IN ACCORDANCE WITH MANUFACTURER'S SPECIFICATIONS.
  2. DRAWING MAY NOT BE TO SCALE
- 3. THIS DRAWING IS INTENDED FOR DESIGN AND PLANNING PURPOSES ONLY.
- 4. ALL INFORMATION CONTAINED HEREIN WAS CURRENT AT THE TIME OF DEVELOPMENT BUT MUST BE REVIEWED AND APPROVED BY THE PRODUCT MANUFACTURER TO BE CONSIDERED ACCURATE.
- 5. PRODUCTS ARE NOT KILN DRIED. THIS ITEM IS UNIQUE AND WILL CONTAIN THE NATURAL VARIATIONS THAT THE WOOD SPECIES OFFERS. THIS MAY RESULT IN VARIATIONS UP TO 1/4"