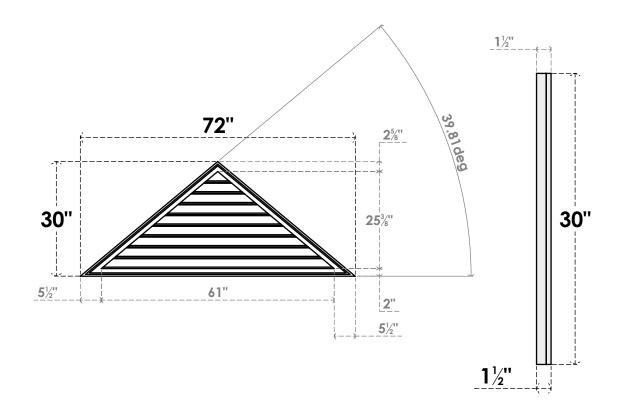

## GVPTR72X3002SF

72"W X 30"H TRIANGLE SURFACE MOUNT PVC GABLE VENT 10/12 PITCH: FUNCTIONAL, W/ 2"W X 1-1/2"P BRICKMOULD FRAME

**VENTING AREA: 60.95 SQ IN** LOUVER HEIGHT: 2 7/8"

LOUVER QTY: 9

**FRONT** 

SIDE