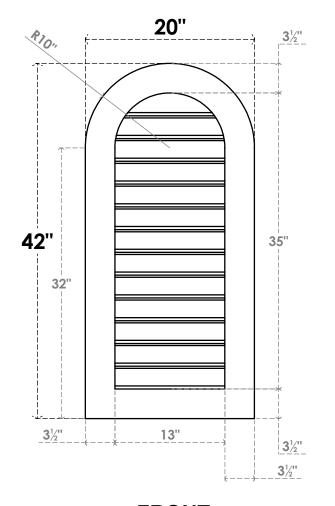

## GVPRT20X4201SF

20"W X 42"H ROUND TOP SURFACE MOUNT PVC GABLE VENT: FUNCTIONAL, W/ 3-1/2"W X 1"P STANDARD FRAME

**VENTING AREA: 38.44 SQ IN** 

LOUVER HEIGHT: 2 3/4"

LOUVER QTY: 13

**FRONT** 

SIDE

1. INSTALLATION TO BE COMPLETED IN ACCORDANCE WITH MANUFACTURER'S SPECIFICATIONS. 2. DRAWING MAY NOT BE TO SCALE