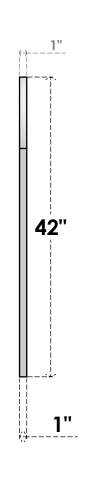

## GVPRT20X4201SF

20"W X 42"H ROUND TOP SURFACE MOUNT PVC GABLE VENT: FUNCTIONAL, W/ 3-1/2"W X 1"P STANDARD FRAME

**VENTING AREA: 38.44 SQ IN** 

LOUVER HEIGHT: 2 3/4"

LOUVER QTY: 13

**FRONT** 

SIDE

1. INSTALLATION TO BE COMPLETED IN ACCORDANCE WITH MANUFACTURER'S SPECIFICATIONS. 2. DRAWING MAY NOT BE TO SCALE