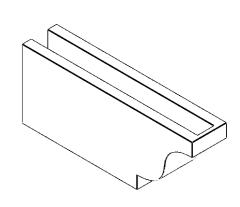

## ITEM NUMBER: RFTURO040X08000X20000X008NEW00RCPR

4"W X 8"H X 20"L TIMBERTHANE ROUGH CEDAR NEWPORT FAUX WOOD OPEN RAFTER TAIL, 8"L

END, PRIMED TAN

## **ISOMETRIC**

GENERATED DATE: 03/02/2023

**EKENA MILLWORK** 2300 WEST MAIN ST. CLARKSVILLE, TX 75426 TOLL FREE: 866-607-0453 WWW.EKENAMILLWORK.COM

1. INSTALLATION TO BE COMPLETED IN ACCORDANCE WITH MANUFACTURER'S SPECIFICATIONS.
2. DRAWING MAY NOT BE TO SCALE
3. THIS DRAWING IS INTENDED FOR DESIGN AND PLANNING PURPOSES ONLY.
4. ALL INFORMATION CONTAINED HEREIN WAS CURRENT AT THE TIME OF DEVELOPMENT BUT MUST BE REVIEWED AND APPROVED BY THE PRODUCT MANUFACTURER TO BE CONSIDERED ACCURATE.