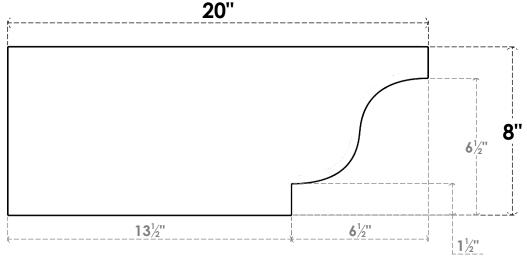

## ITEM NUMBER: RFTURO040X08000X20000X008NEW00RCPR

4"W X 8"H X 20"L TIMBERTHANE ROUGH CEDAR NEWPORT FAUX WOOD OPEN RAFTER TAIL, 8"L

END, PRIMED TAN

## **SIDE PROFILE**