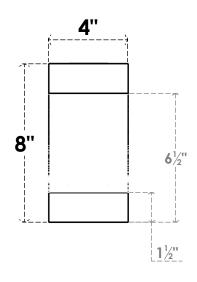

## ITEM NUMBER: RFTURO040X08000X20000X008NEW00RCPR

4"W X 8"H X 20"L TIMBERTHANE ROUGH CEDAR NEWPORT FAUX WOOD OPEN RAFTER TAIL, 8"L

END, PRIMED TAN

## **FRONT PROFILE**