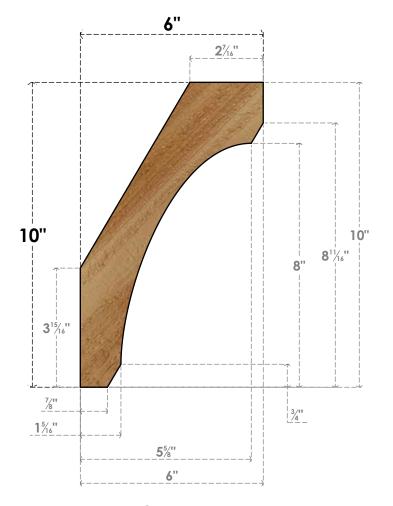

## BRC04X06X10LEC00RWR

4"W X 6"D X 10"H LEGACY ROUGH SAWN BRACE, WESTERN RED CEDAR

SIDE