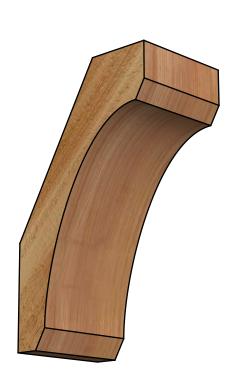

## BRC04X06X10LEC00RWR

4"W X 6"D X 10"H LEGACY ROUGH SAWN BRACE, WESTERN RED CEDAR

SIDE