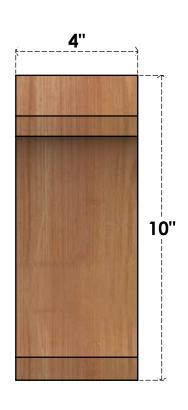

## BRC04X06X10LEC00RWR

4"W X 6"D X 10"H LEGACY ROUGH SAWN BRACE, WESTERN RED CEDAR

SIDE

## **FRONT**

**EKENA MILLWORK** 2300 WEST MAIN ST. CLARKSVILLE, TX 75426 TOLL FREE: 866-607-0453 WWW.EKENAMILLWORK.COM