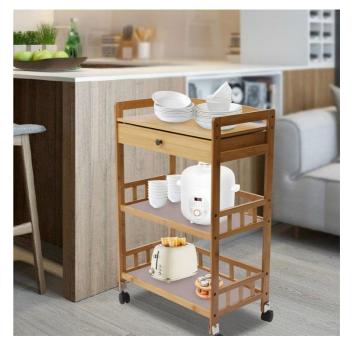

### **Specification**

Material: Bamboo, <u>Iron</u>, Plastic Color: Original Wood Color

Style: Countryside

Process: Polishing, Painting

Number of Tiers: 3 Number of Drawers: 1 Assembly Required: Yes

Maximum bearing of Top Layer: 65kg/143.3lbs

Maximum bearing capacity of Other Tiers:

5kg/11.02lbs

Total Max. Load-bearing Capacity: 75kg/165lbs Package Size: 80\*35\*15cm/31.49\*13.77\*5.9in Product Size: 53\*30\*80cm/20.9\*11.8\*31.5in

Handle Height: 6cm/2.4in Drawer Height: 7cm/2.8in Third Tier Height: 27cm/10.6in Second Tier Height: 28cm/11in

Height of Ground to Bottom Tier: 12cm/4.7in

### **Package Included**

1\*Mobile Cart 4\*Universal Wheels All Accessories Needed for Installation