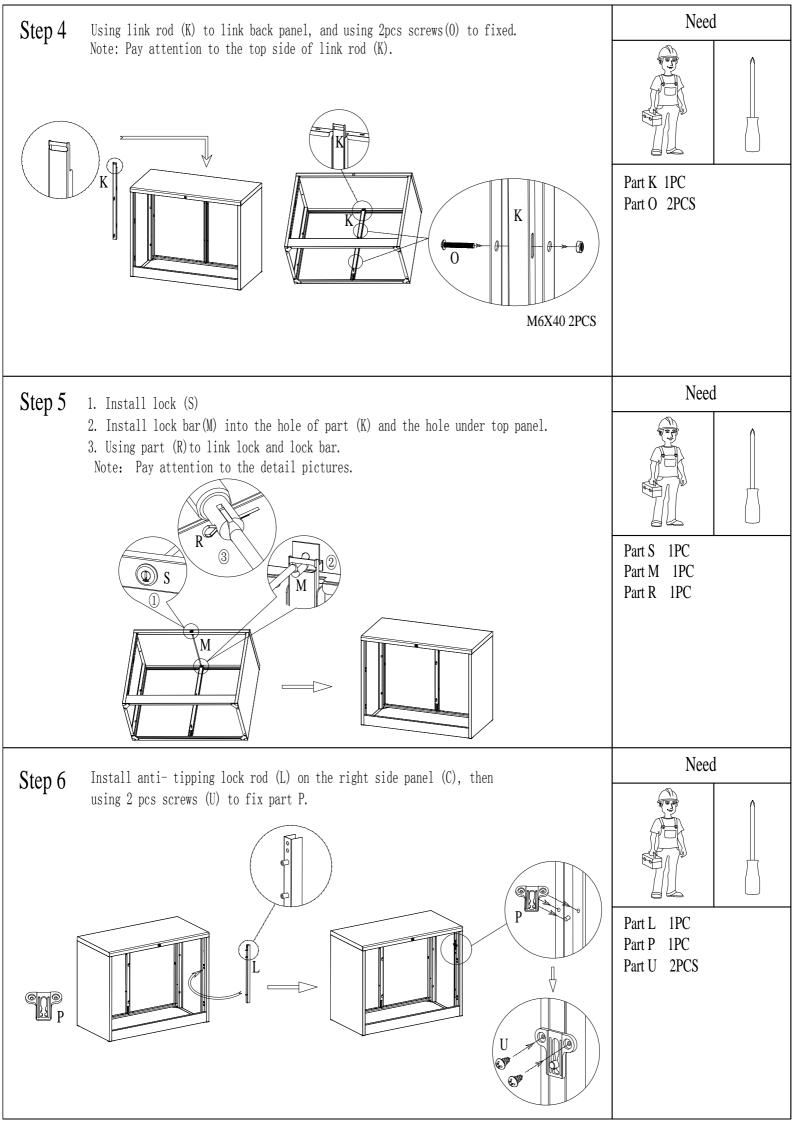

## ASSEMBLY INSTRUCTION

| DRAWER PANEL                     | DRAWER BACK PANEL      | HANGING FILE FOLDER BAR     | LINK ROD               |
|----------------------------------|------------------------|-----------------------------|------------------------|
|                                  |                        |                             |                        |
| -H<br>-2 pcs                     | -I<br>-2 pcs           | -J<br>-4 pcs                | -K<br>-1 pc            |
| ANTI-TIPPING LOCK ROD            | LOCK BAR               | LEFT AND RIGHT SLIDING RAIL | SCREW                  |
| -L<br>-1 pc                      | -M<br>-1 pc            | -N<br>-4 pcs                | -0<br>-2 pcs<br>-M6X40 |
| ANTI-TIPPING ACCESSORY  -P -1 pc | -Q<br>-2 pcs           | LOCK ACCESSORY  -R -1 pc    | LOCK SET  -S -1 pc     |
| PLASTIC BUTTON                   | SCREW                  | SCREW                       |                        |
| -T<br>-2 pcs                     | -U<br>-14 pcs<br>-M4X8 | -V<br>-2 pcs<br>-M3X8       |                        |