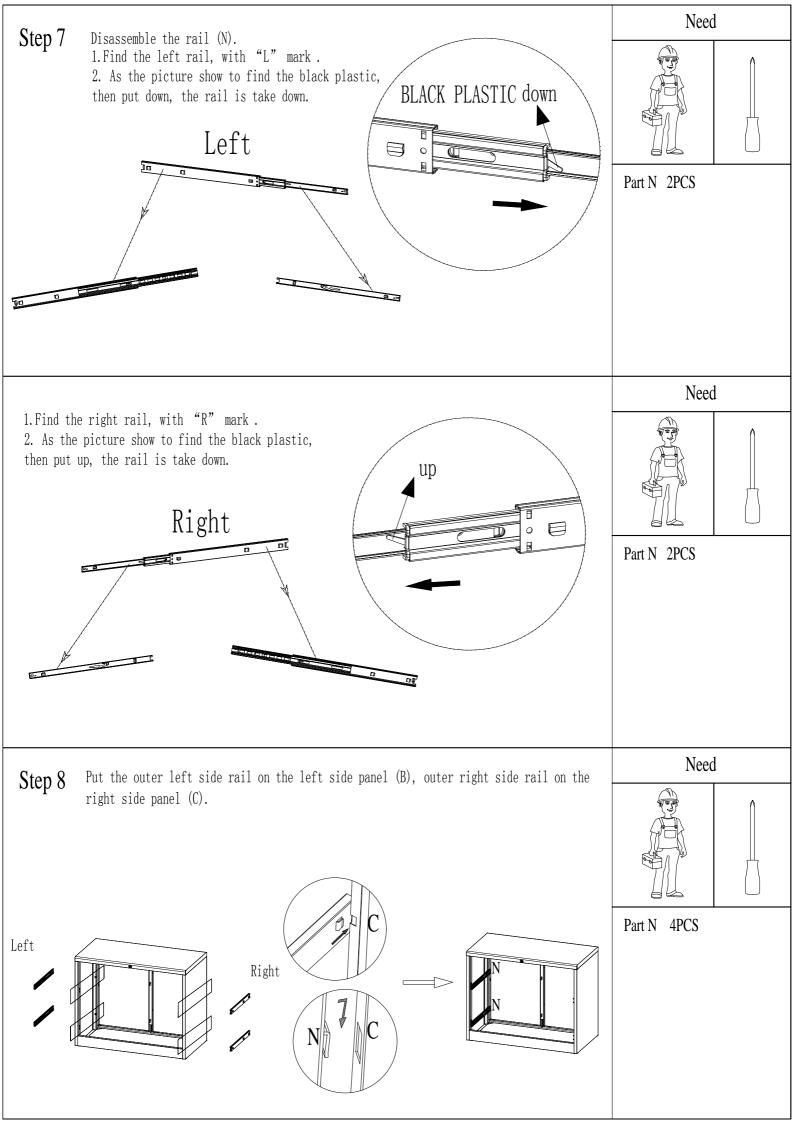

|                        |                             |                        |
| -H<br>-2 pcs                     | -I<br>-2 pcs           | -J<br>-4 pcs                | -K<br>-1 pc            |
| ANTI-TIPPING LOCK ROD            | LOCK BAR               | LEFT AND RIGHT SLIDING RAIL | SCREW                  |
| -L<br>-1 pc                      | -M<br>-1 pc            | -N<br>-4 pcs                | -0<br>-2 pcs<br>-M6X40 |
| ANTI-TIPPING ACCESSORY  -P -1 pc | -Q<br>-2 pcs           | LOCK ACCESSORY  -R -1 pc    | LOCK SET  -S -1 pc     |
| PLASTIC BUTTON                   | SCREW                  | SCREW                       |                        |
| -T<br>-2 pcs                     | -U<br>-14 pcs<br>-M4X8 | -V<br>-2 pcs<br>-M3X8       |                        |