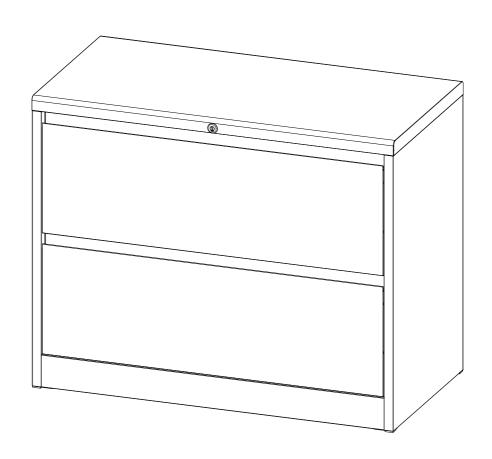

## ASSEMBLY INSTRUCTION

| DRAWER PANEL                     | DRAWER BACK PANEL      | HANGING FILE FOLDER BAR     | LINK ROD               |
|----------------------------------|------------------------|-----------------------------|------------------------|
|                                  |                        |                             |                        |
| -H<br>-2 pcs                     | -I<br>-2 pcs           | -J<br>-4 pcs                | -K<br>-1 pc            |
| ANTI-TIPPING LOCK ROD            | LOCK BAR               | LEFT AND RIGHT SLIDING RAIL | SCREW                  |
| -L<br>-1 pc                      | -M<br>-1 pc            | -N<br>-4 pcs                | -0<br>-2 pcs<br>-M6X40 |
| ANTI-TIPPING ACCESSORY  -P -1 pc | -Q<br>-2 pcs           | LOCK ACCESSORY  -R -1 pc    | LOCK SET  -S -1 pc     |
| PLASTIC BUTTON                   | SCREW                  | SCREW                       |                        |
| -T<br>-2 pcs                     | -U<br>-14 pcs<br>-M4X8 | -V<br>-2 pcs<br>-M3X8       |                        |