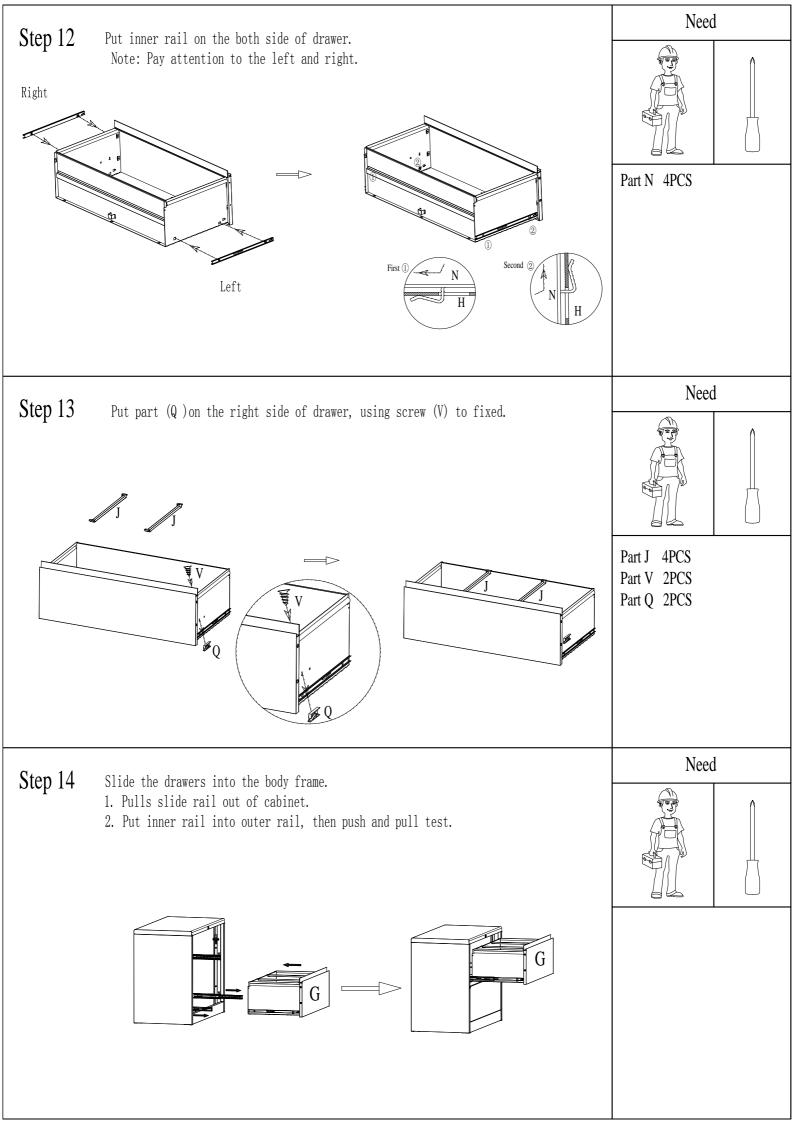

|                        |                             |                        |
| -H<br>-2 pcs                     | -I<br>-2 pcs           | -J<br>-4 pcs                | -K<br>-1 pc            |
| ANTI-TIPPING LOCK ROD            | LOCK BAR               | LEFT AND RIGHT SLIDING RAIL | SCREW                  |
| -L<br>-1 pc                      | -M<br>-1 pc            | -N<br>-4 pcs                | -0<br>-2 pcs<br>-M6X40 |
| ANTI-TIPPING ACCESSORY  -P -1 pc | -Q<br>-2 pcs           | LOCK ACCESSORY  -R -1 pc    | LOCK SET  -S -1 pc     |
| PLASTIC BUTTON                   | SCREW                  | SCREW                       |                        |
| -T<br>-2 pcs                     | -U<br>-14 pcs<br>-M4X8 | -V<br>-2 pcs<br>-M3X8       |                        |