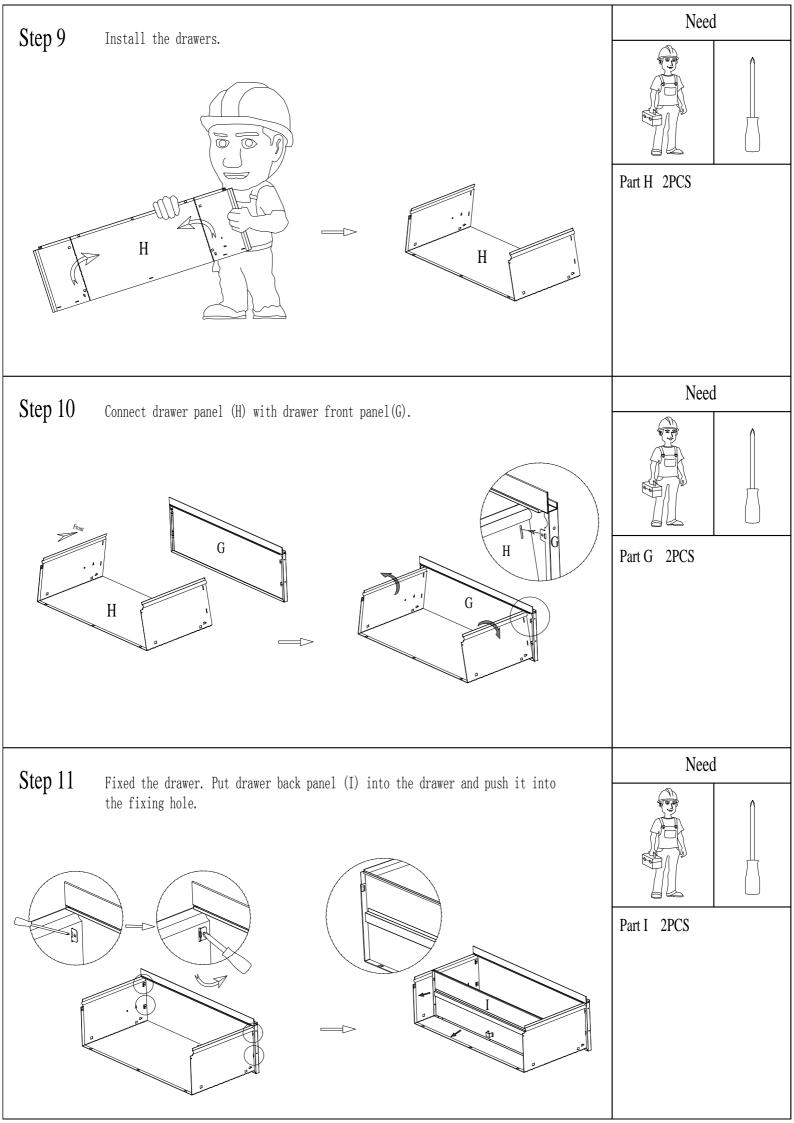

|                        |                             |                        |
| -H<br>-2 pcs                     | -I<br>-2 pcs           | -J<br>-4 pcs                | -K<br>-1 pc            |
| ANTI-TIPPING LOCK ROD            | LOCK BAR               | LEFT AND RIGHT SLIDING RAIL | SCREW                  |
| -L<br>-1 pc                      | -M<br>-1 pc            | -N<br>-4 pcs                | -0<br>-2 pcs<br>-M6X40 |
| ANTI-TIPPING ACCESSORY  -P -1 pc | -Q<br>-2 pcs           | LOCK ACCESSORY  -R -1 pc    | LOCK SET  -S -1 pc     |
| PLASTIC BUTTON                   | SCREW                  | SCREW                       |                        |
| -T<br>-2 pcs                     | -U<br>-14 pcs<br>-M4X8 | -V<br>-2 pcs<br>-M3X8       |                        |