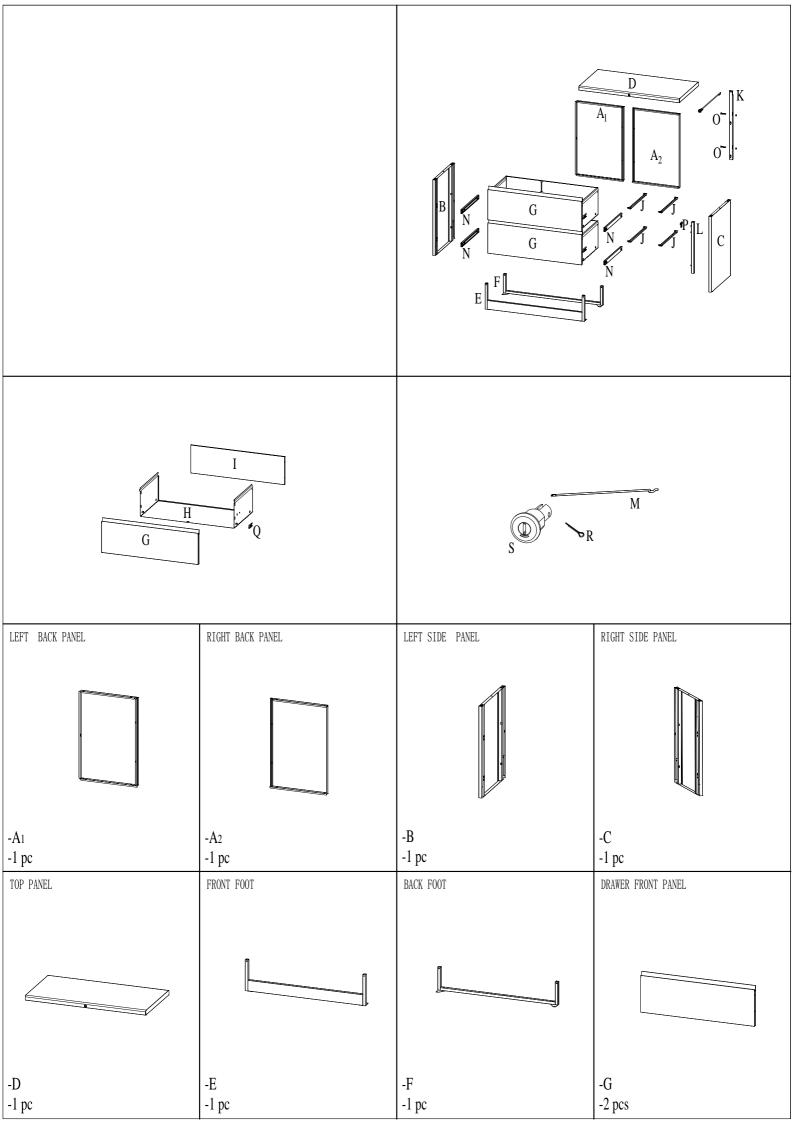

## ASSEMBLY INSTRUCTION

| DRAWER PANEL                     | DRAWER BACK PANEL      | HANGING FILE FOLDER BAR     | LINK ROD               |
|----------------------------------|------------------------|-----------------------------|------------------------|
|                                  |                        |                             |                        |
| -H<br>-2 pcs                     | -I<br>-2 pcs           | -J<br>-4 pcs                | -K<br>-1 pc            |
| ANTI-TIPPING LOCK ROD            | LOCK BAR               | LEFT AND RIGHT SLIDING RAIL | SCREW                  |
| -L<br>-1 pc                      | -M<br>-1 pc            | -N<br>-4 pcs                | -0<br>-2 pcs<br>-M6X40 |
| ANTI-TIPPING ACCESSORY  -P -1 pc | -Q<br>-2 pcs           | LOCK ACCESSORY  -R -1 pc    | LOCK SET  -S -1 pc     |
| PLASTIC BUTTON                   | SCREW                  | SCREW                       |                        |
| -T<br>-2 pcs                     | -U<br>-14 pcs<br>-M4X8 | -V<br>-2 pcs<br>-M3X8       |                        |