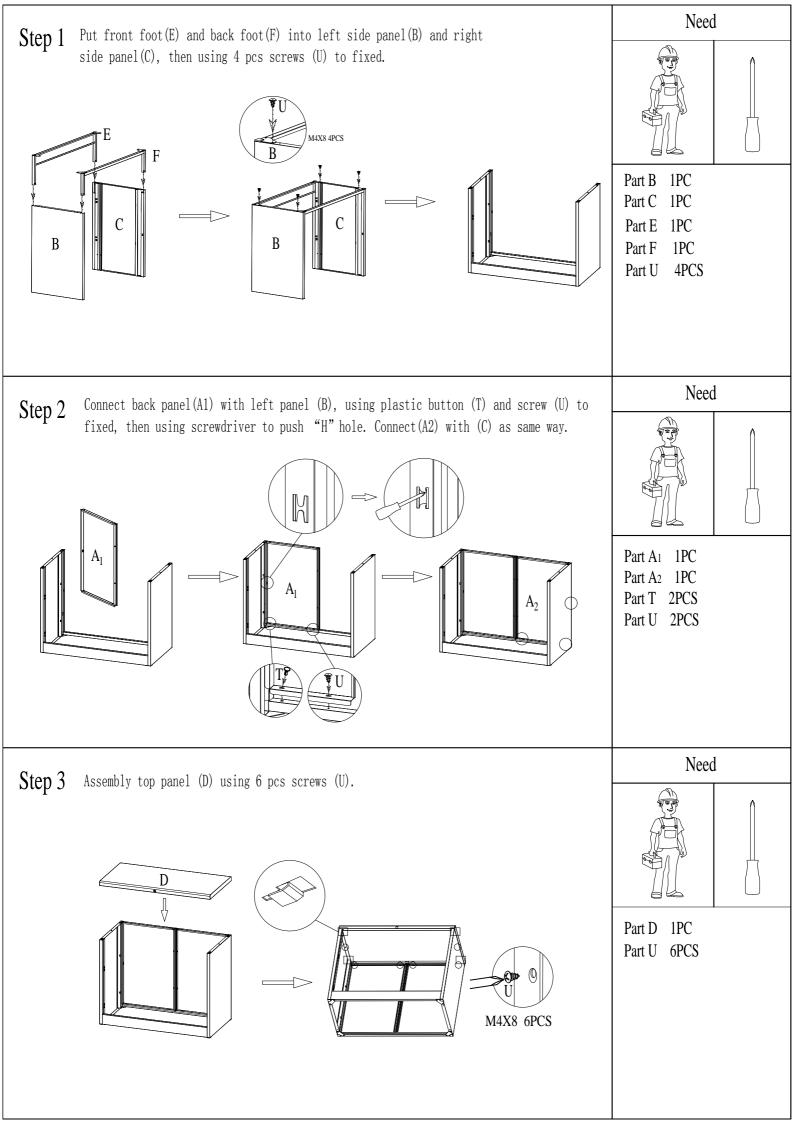

## ASSEMBLY INSTRUCTION

| DRAWER PANEL                     | DRAWER BACK PANEL      | HANGING FILE FOLDER BAR     | LINK ROD               |
|----------------------------------|------------------------|-----------------------------|------------------------|
|                                  |                        |                             |                        |
| -H<br>-2 pcs                     | -I<br>-2 pcs           | -J<br>-4 pcs                | -K<br>-1 pc            |
| ANTI-TIPPING LOCK ROD            | LOCK BAR               | LEFT AND RIGHT SLIDING RAIL | SCREW                  |
| -L<br>-1 pc                      | -M<br>-1 pc            | -N<br>-4 pcs                | -0<br>-2 pcs<br>-M6X40 |
| ANTI-TIPPING ACCESSORY  -P -1 pc | -Q<br>-2 pcs           | LOCK ACCESSORY  -R -1 pc    | LOCK SET  -S -1 pc     |
| PLASTIC BUTTON                   | SCREW                  | SCREW                       |                        |
| -T<br>-2 pcs                     | -U<br>-14 pcs<br>-M4X8 | -V<br>-2 pcs<br>-M3X8       |                        |