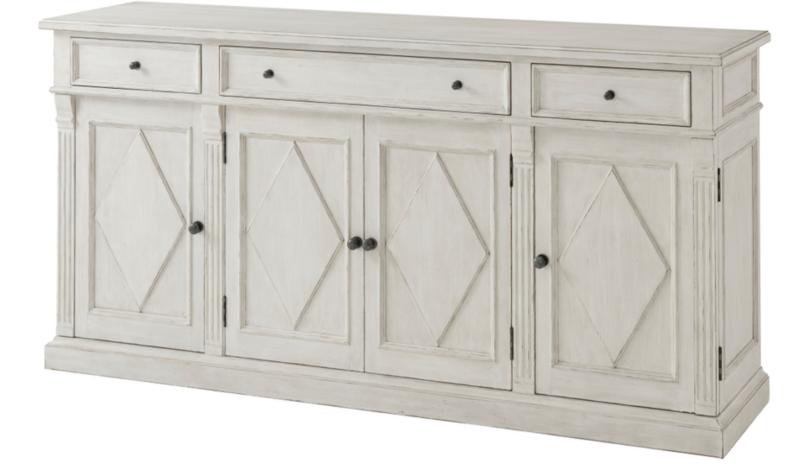

## The Bordeaux Sideboard

TA61001.C150

Beech and Veneered

Rectangular Molded Edge Top above Three Frieze Drawers with Antique

Pewter Handles

Four Paneled Cabinet Doors with Lozenge Molding

On a Plinth Base

- ▶ Shown in Nora Finish
- This item must be installed by a licensed contractor with the wall

Material(s): Beech, Oak Veneer, Maple Veneer Collection: The Tavel Collection Style: Classic / Casual Classic Type: Dining Room / Sideboards & Buffets

anchoring 'Anti-Tip kit' provided.

• Please note the finish on this piece is distressed.

W 71¾ x D 19 x H 36 inches

Other Options:Nora Finish