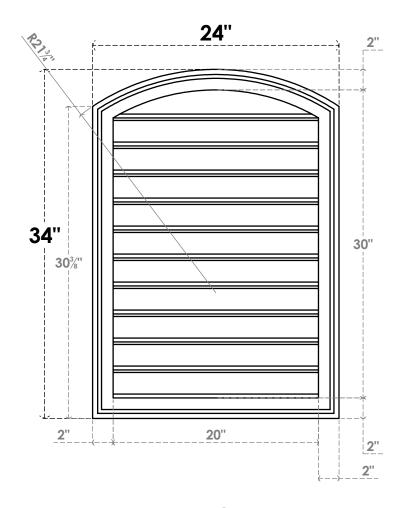

## GVPAR24X3402SF

24"W X 34"H ARCH TOP SURFACE MOUNT PVC GABLE VENT: FUNCTIONAL, W/ 2"W X 1-1/2"P **BRICKMOULD FRAME** 

**FRONT** 

SIDE

**VENTING AREA: 50 SQ IN** LOUVER HEIGHT: 2 3/4"

LOUVER QTY: 11

**EKENA MILLWORK** 2300 WEST MAIN ST. CLARKSVILLE, TX 75426 TOLL FREE: 866-607-0453 WWW.EKENAMILLWORK.COM