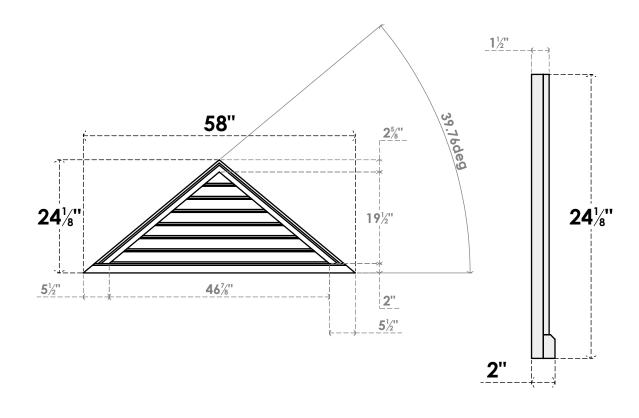

## GVPTR58X2403SF

58"W X 24-1/8"H TRIANGLE SURFACE MOUNT PVC GABLE VENT 10/12 PITCH: FUNCTIONAL, W/ 2"W X 2"P BRICKMOULD SILL FRAME

**VENTING AREA: 35.2 SQ IN** LOUVER HEIGHT: 2 3/4"

LOUVER QTY: 7

**FRONT** 

SIDE

1. INSTALLATION TO BE COMPLETED IN ACCORDANCE WITH MANUFACTURER'S SPECIFICATIONS.
2. DRAWING MAY NOT BE TO SCALE

3. THIS DRAWING IS INTENDED FOR DESIGN AND PLANNING PURPOSES ONLY.

4. ALL INFORMATION CONTAINED HEREIN WAS CURRENT AT THE TIME OF DEVELOPMENT BUT MUST BE REVIEWED AND APPROVED BY THE PRODUCT MANUFACTURER TO BE CONSIDERED ACCURATE.