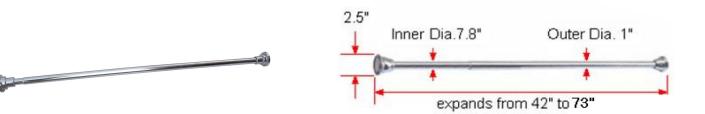

## SPECIFICATIONS

| MATERIAL CONSTRUCTION:         | Steel                |
|--------------------------------|----------------------|
| PVD FINISH:                    | No                   |
| ASSEMBLY REQUIRED:             | No                   |
| TOOLS NEEDED FOR INSTALLATION: | Phillips Screwdriver |
| ASSEMBLED DIMENSIONS:          | " H x 72" L x  " D   |
| ASSEMBLED WEIGHT:              | 2.3 lbs.             |
| MIN. LENGTH:                   | 43"                  |
| MAX LENGTH:                    | 72"                  |
| SCREWS INCLUDED:               | No                   |
| DRYWALL ANCHORS INCLUDED:      | No                   |
| CENTER TO CENTER:              | N/A                  |
|                                |                      |