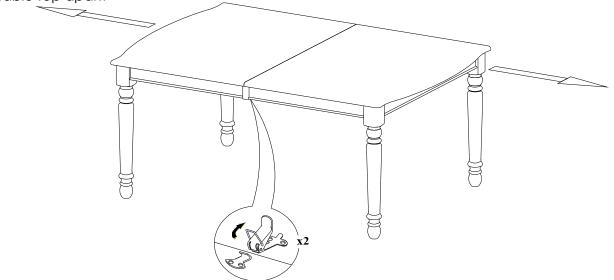

# STEP 2

Unlacth 2 end pieces of table top by the latches underneath table top. Pull the 2 ends of the table top apart.

TABLE WITH 18" BUTTERFLY LEAF