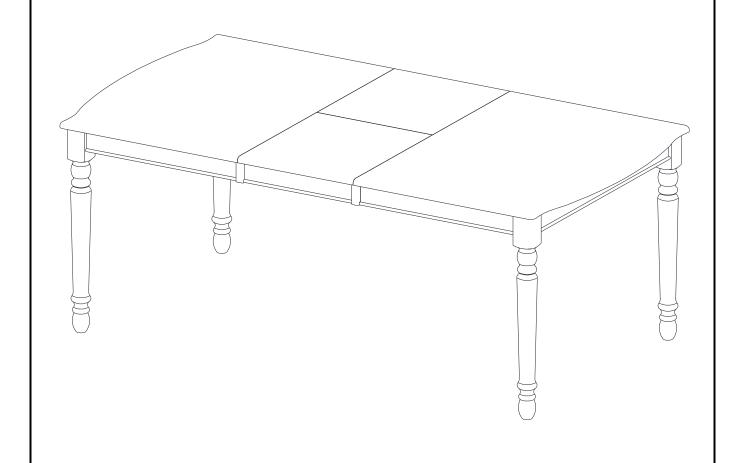

## **ASSEMBLY INSTRUCTIONS**

Description: TABLE WITH 18" BUTTERFLY LEAF

Dimension : 42"Wx60"/78"Dx30"H

Cube size : 62.5"x45.4"x6.9"

NW: 118.8 LBS GW: 129.8 LBS

# STEP 2

Unlacth 2 end pieces of table top by the latches underneath table top. Pull the 2 ends of the table top apart.

TABLE WITH 18" BUTTERFLY LEAF