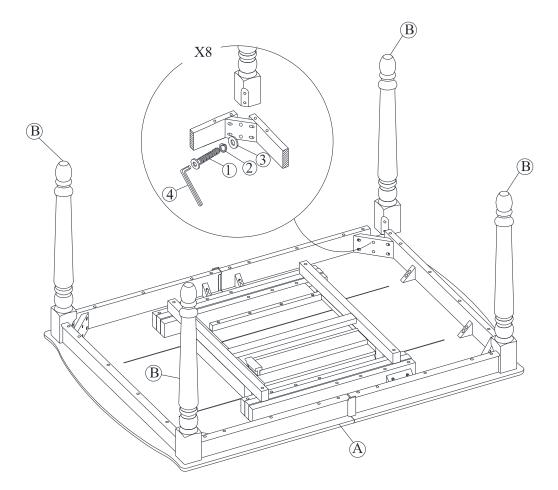

## STEP 1

Place legs (B) in position as shown below. Use bolts (1) and washers (2),(3) to attach legs, tighten with the Allen key