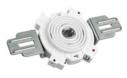

# Mounting / Installations

SkyPlug Plug-in Mounting System

Lead Wire Length: 98" Wire Type: SPT-1 105°C Location Rating: Damp

Luminaire Support: Max. 50 lbs

SkyPlug: SPU-3L SkyOutlet: SR-3L

Project:

Company: