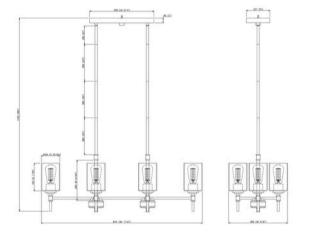

#### **Fixture Attributes**

Category: Interior Chandelier

Finish: Matte Black
Body: Steel / Glass

Shade Finish: Clear Bubble
Overall Size: 34.44"x12.63"x56"
Rod/Chain Length: 6x12"+2x6"
Max. Height from Ceiling: 56"
Min. Height from Ceiling: 12.23"
Weight of fixture: 14.13 LBS