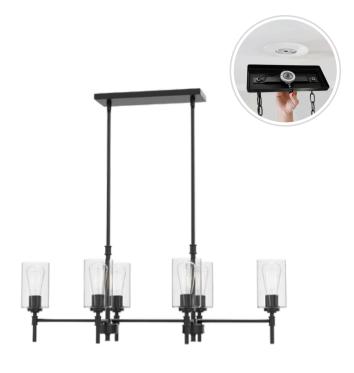

#### **Fixture Attributes**

Category: Interior Chandelier

Finish: Matte Black
Body: Steel / Glass

Shade Finish: Clear Bubble
Overall Size: 34.44"x12.63"x56"
Rod/Chain Length: 6x12"+2x6"
Max. Height from Ceiling: 56"
Min. Height from Ceiling: 12.23"
Weight of fixture: 14.13 LBS

## **Light Source**

Lamp Not Included
Lamp Type: E26
Light Source: ST58
Number of bulbs: 6

Max Wattage/Range: 60W

Voltage: 120

Socket Type: Ceramic

# Mounting / Installations

SkyPlug Plug-in Mounting System

Lead Wire Length: 98" Wire Type: SPT-1 105°C Location Rating: Damp

Luminaire Support: Max. 50 lbs

SkyPlug: SPU-3L SkyOutlet: SR-3L

Project:

Company: