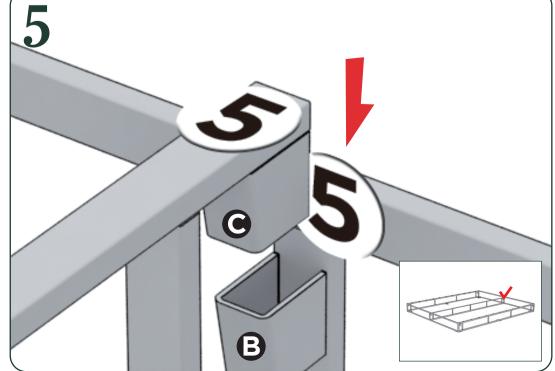

## Easy as 125 Assembly Instruction

Numbers must Match for Secure Assembly

125-6

**Quick Snap Standing Mattress Foundation** 

Available in Full, Queen, King and Cal King sizes