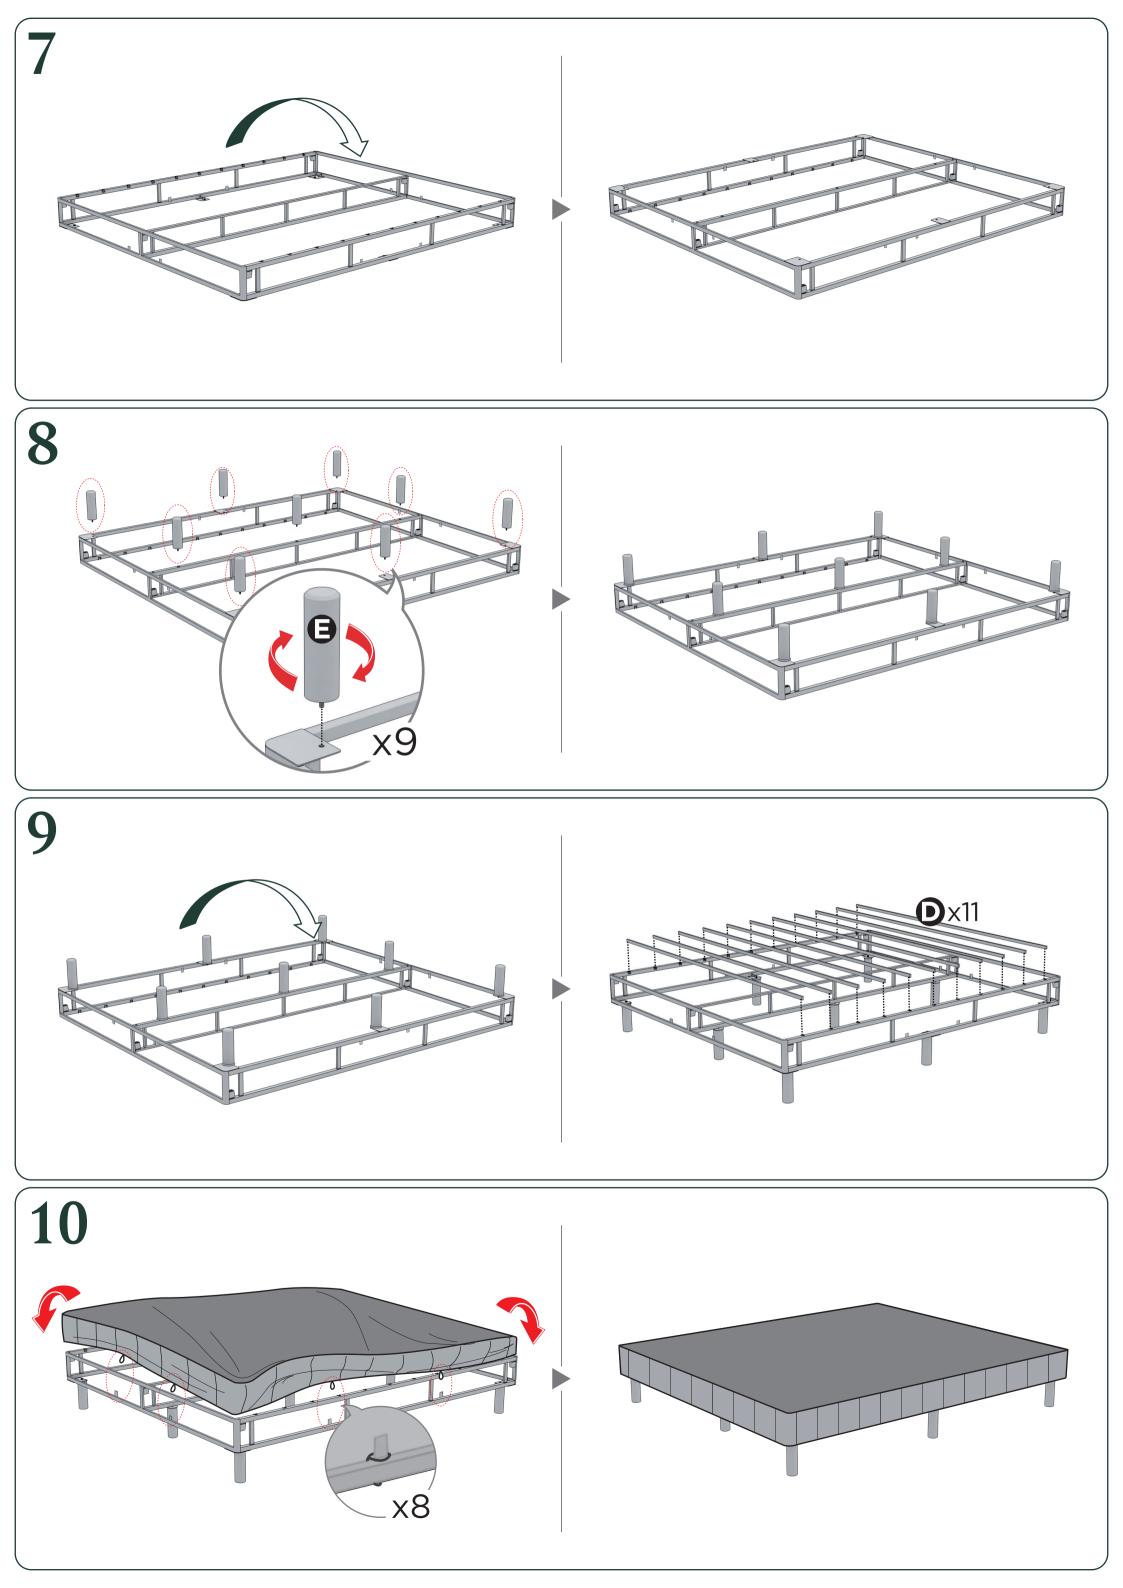

## Easy as 125 Assembly Instruction

Numbers must Match for Secure Assembly

125-6

**Quick Snap Standing Mattress Foundation** 

Available in Full, Queen, King and Cal King sizes