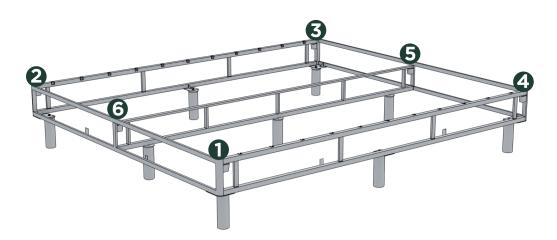

## Easy as 125 Assembly Instruction

Numbers must Match for Secure Assembly

125-6

**Quick Snap Standing Mattress Foundation** 

Available in Full, Queen, King and Cal King sizes