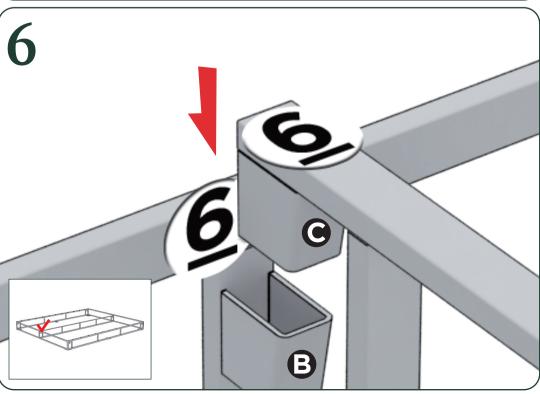

## Easy as 125 Assembly Instruction

Numbers must Match for Secure Assembly

125-6

**Quick Snap Standing Mattress Foundation** 

Available in Full, Queen, King and Cal King sizes