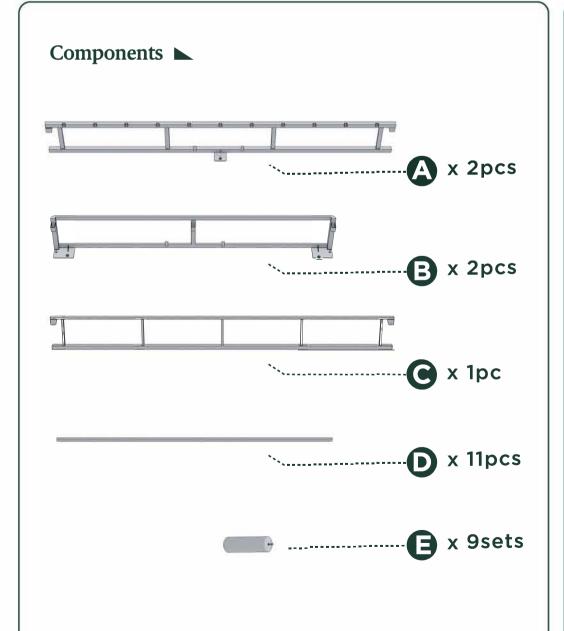

## Easy as 125 Assembly Instruction

Numbers must Match for Secure Assembly

125-6

**Quick Snap Standing Mattress Foundation** 

Available in Full, Queen, King and Cal King sizes