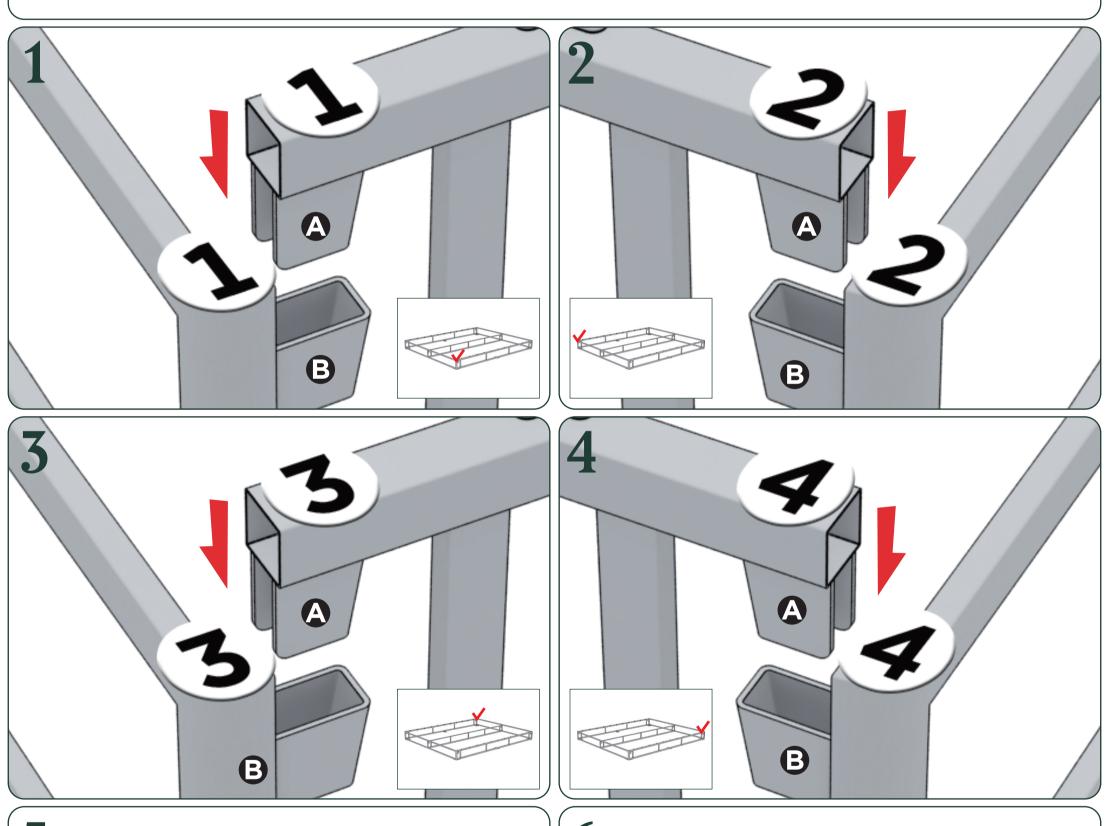

## Easy as 125 Assembly Instruction

Numbers must Match for Secure Assembly

125-6

**Quick Snap Standing Mattress Foundation** 

Available in Full, Queen, King and Cal King sizes