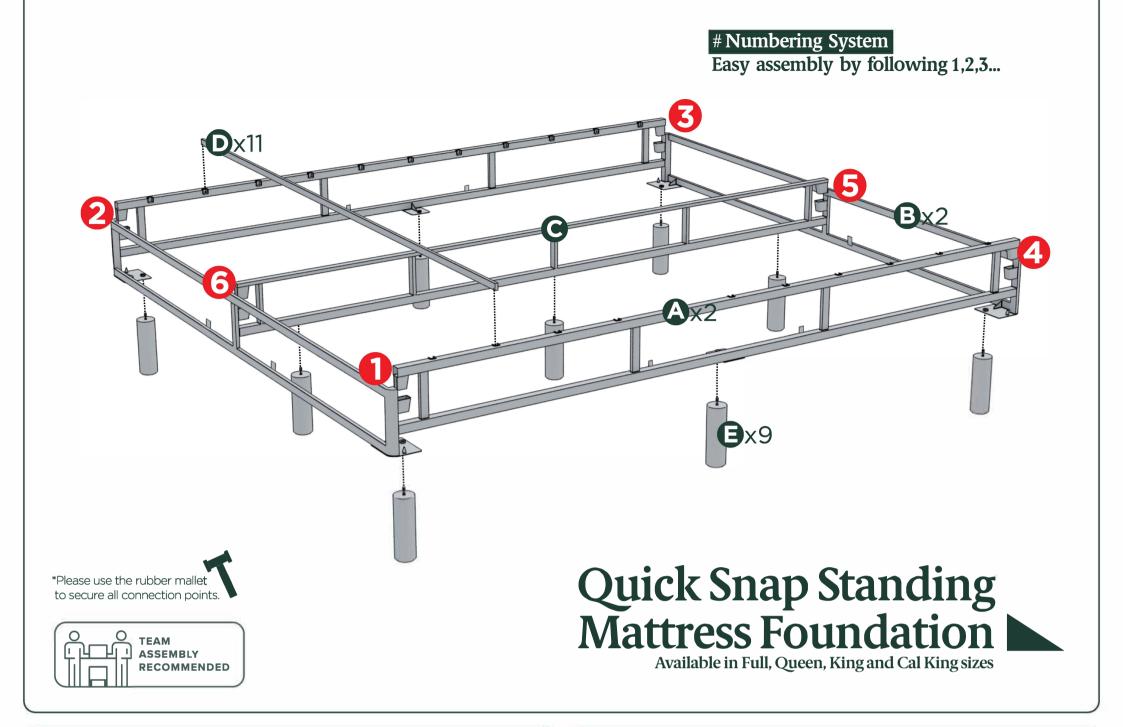

## Easy as 125 Assembly Instruction

Numbers must Match for Secure Assembly

125-6

**Quick Snap Standing Mattress Foundation** 

Available in Full, Queen, King and Cal King sizes