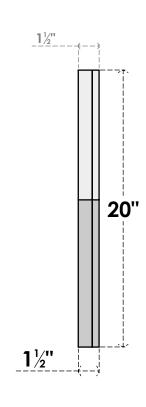

## GVPOT32X2002SN

32"W X 20"H OCTAGONAL TOP SURFACE MOUNT PVC GABLE VENT: NON-FUNCTIONAL, W/ 2"W X 1-1/2"P BRICKMOULD FRAME

**FRONT** 

SIDE

LOUVER HEIGHT: 2 5/8"

LOUVER QTY: 6

EKENA MILLWORK 2300 WEST MAIN ST. CLARKSVILLE, TX 75426 TOLL FREE: 866-607-0453 WWW.EKENAMILLWORK.COM