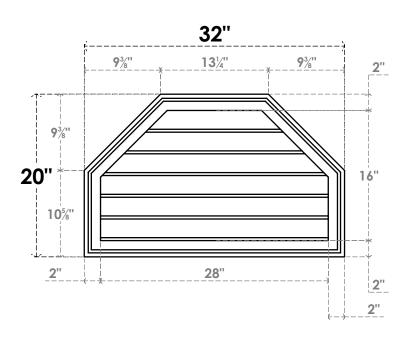

## GVPOT32X2002SN

32"W X 20"H OCTAGONAL TOP SURFACE MOUNT PVC GABLE VENT: NON-FUNCTIONAL, W/ 2"W X 1-1/2"P BRICKMOULD FRAME

**FRONT** 

SIDE

LOUVER HEIGHT: 2 5/8"

LOUVER QTY: 6

EKENA MILLWORK 2300 WEST MAIN ST. CLARKSVILLE, TX 75426 TOLL FREE: 866-607-0453 WWW.EKENAMILLWORK.COM