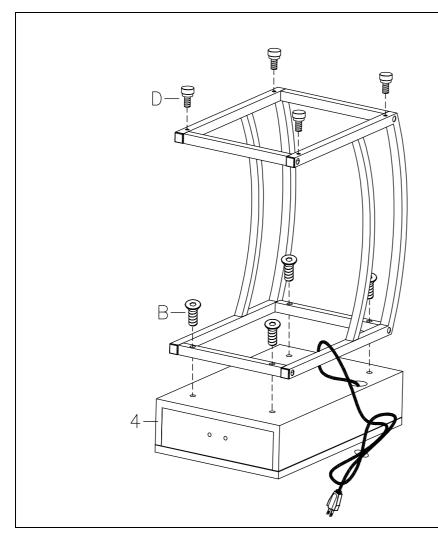

### Step 3:

Attach the pre-assembled metal base to the drawer w/ USB (4) using short bolts (B).

Then, attach levelers (D) to the bottom of the metal base as shown.

Turn the assembled side table upright.