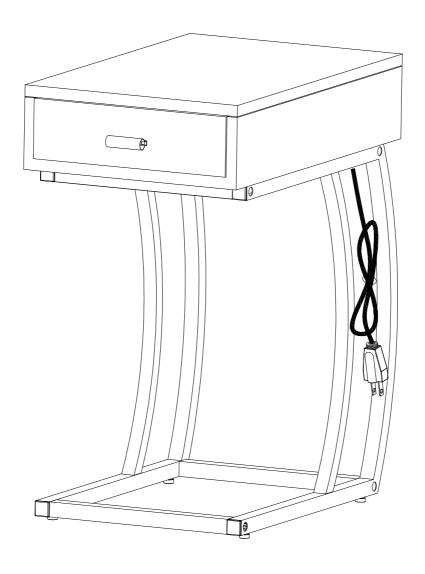

# SIDE TABLE W/ USB

# **Assembly Instructions**

# Top supports up to 25 lb.



# SIDE TABLE W/ USB

## **Parts List**

Please review all parts and hardware before disposing of any packaging.

Call Customer Service if missing hardware.

Carefully study the diagrams below.

You may receive extra hardware with your unit.





# SIDE TABLE W/ USB Assembly Instructions



#### Step 1:

Notice: Please do not tighten screws completely until all the screws are attached.

Attach caps (E) to the side panels (1).

Turn all parts upside down to start assembly process.

Tip: The bottom of the side panels (1) can be distinguished by the threads used to screw the levelers (D)



#### Step 2:

Attach top stretchers (2) and bottom stretchers (3) to the side panels (1) using long bolts (A) as shown.



### Step 3:

Attach the pre-assembled metal base to the drawer w/ USB (4) using s