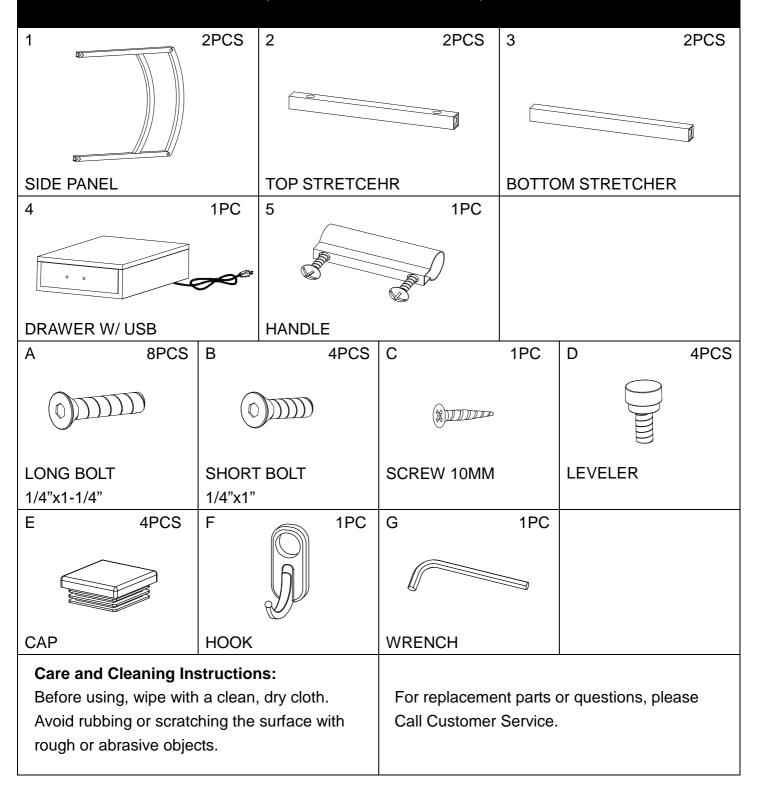

## **Parts List**

Please review all parts and hardware before disposing of any packaging.

Call Customer Service if missing hardware.

Carefully study the diagrams below.

You may receive extra hardware with your unit.

#### Step 1:

Notice: Please do not tighten screws completely until all the screws are attached.

Attach caps (E) to the side panels (1).

Turn all parts upside down to start assembly process.

Tip: The bottom of the side panels (1) can be distinguished by the threads used to screw the levelers (D)

#### Step 2:

Attach top stretchers (2) and bottom stretchers (3) to the side panels (1) using long bolts (A) as shown.

### Step 3:

Attach the pre-assembled metal base to the drawer w/ USB (4) using short bolts (B).

Then, attach levelers (D) to the bottom of the metal base as shown.

Turn the assembled side table upright.

## Step 4:

Remove the drawer handle (5) from inside of the drawer and attach it to drawer front as shown.

## Step 5:

There is a pre-drilled hole at the right corner on the back of drawer, use the hole to attach hook (F) using screw (C) as shown.

Your side table assembly is now complete.

|                         | Parts Rei               | olacement Form           |                 |
|-------------------------|-------------------------|--------------------------|-----------------|
| Customer Information    | ١                       |                          |                 |
| Name                    |                         |                          |                 |
| Address                 |                         |                          |                 |
| City/State/Zip Code     |                         |                          |                 |
| Phone Number            |                         |                          |                 |
| Please indicate where   | you purchased this iter | m: Store/Website/Catalog |                 |
|                         |                         |                          |                 |
| Please indicate color/s | size/style number:      |                          |                 |
|                         |                         |                          |                 |
| Style No                | Parts Letter            | Parts Description        | Quantity Needed |
|                         |                         |                          |                 |
|                         |                         |                          |                 |
|                         |                         |                          |                 |