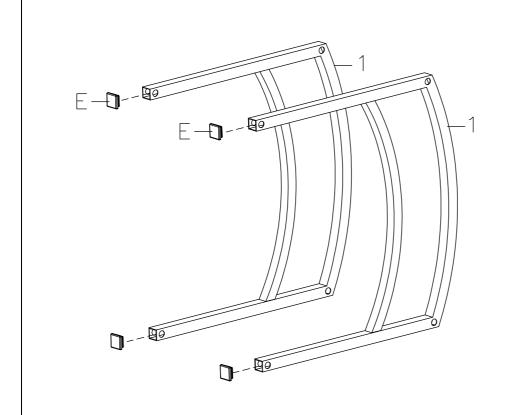

#### Step 1:

Notice: Please do not tighten screws completely until all the screws are attached.

Attach caps (E) to the side panels (1).

Turn all parts upside down to start assembly process.

Tip: The bottom of the side panels (1) can be distinguished by the threads used to screw the levelers (D)