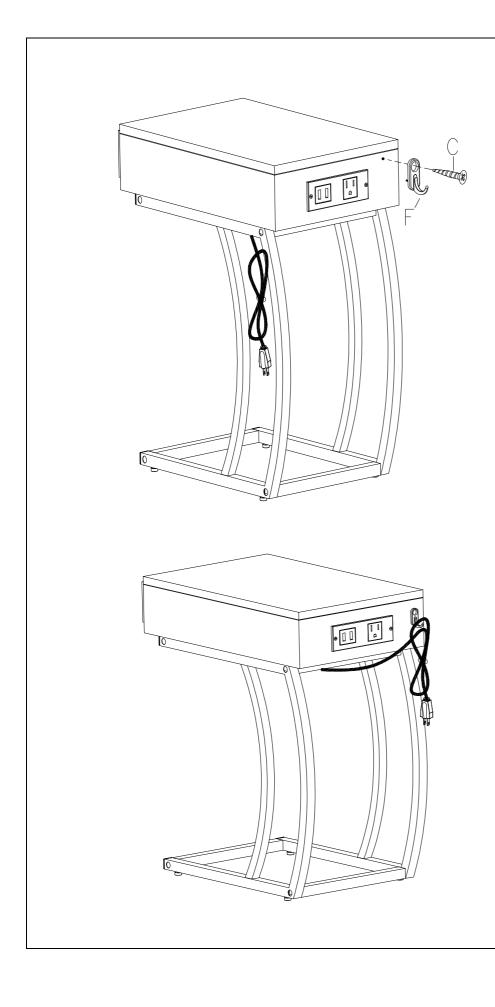

## Step 5:

There is a pre-drilled hole at the right corner on the back of drawer, use the hole to attach hook (F) using screw (C) as shown.

Your side table assembly is now complete.

|                         | Parts Rei               | olacement Form           |                 |
|-------------------------|-------------------------|--------------------------|-----------------|
| Customer Information    | ١                       |                          |                 |
| Name                    |                         |                          |                 |
| Address                 |                         |                          |                 |
| City/State/Zip Code     |                         |                          |                 |
| Phone Number            |                         |                          |                 |
| Please indicate where   | you purchased this iter | m: Store/Website/Catalog |                 |
|                         |                         |                          |                 |
| Please indicate color/s | size/style number:      |                          |                 |
|                         |                         |                          |                 |
| Style No                | Parts Letter            | Parts Description        | Quantity Needed |
|                         |                         |                          |                 |
|                         |                         |                          |                 |
|                         |                         |                          |                 |