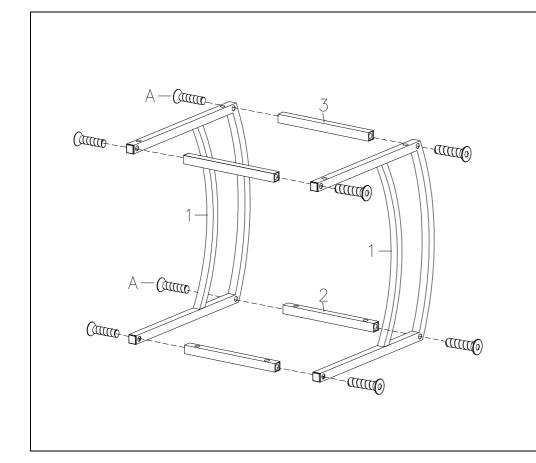

#### Step 2:

Attach top stretchers (2) and bottom stretchers (3) to the side panels (1) using long bolts (A) as shown.