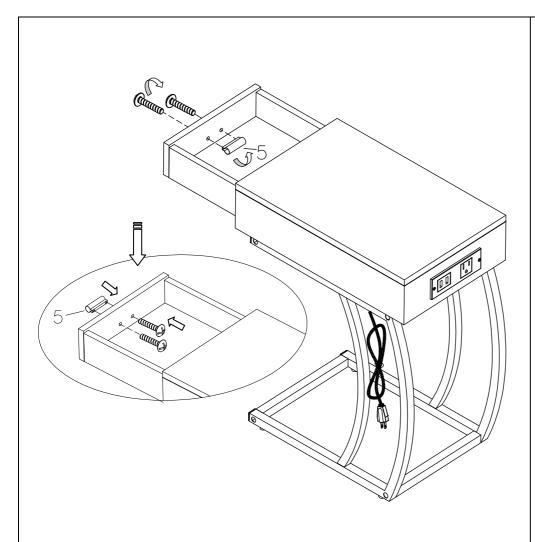

## Step 4:

Remove the drawer handle (5) from inside of the drawer and attach it to drawer front as shown.