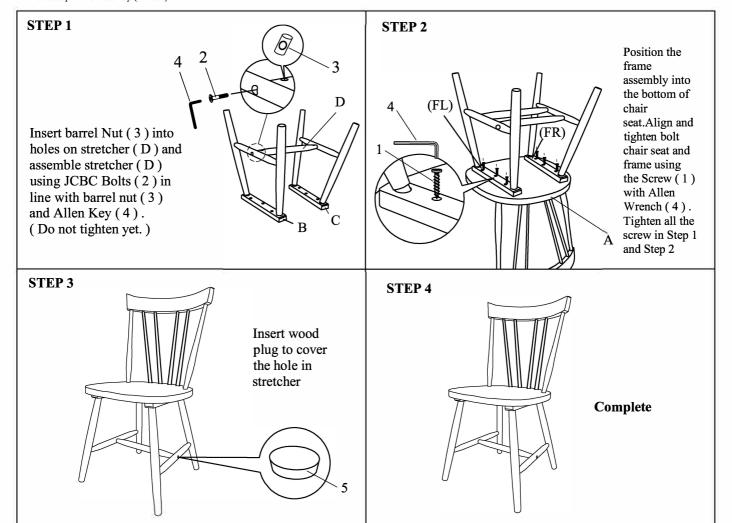

### PARTS IDENTIFICATION:

|    | DESCRIPTION     | FIGURE | QTY |
|----|-----------------|--------|-----|
| A. | BACK REST- 1PC  |        | 1PC |
| B. | LEFT LEG FRAME  |        | 1PC |
| C. | RIGHT LEG FRAME |        | 1PC |
| D. | STRETCHER       |        | 1PC |

#### HARDWARE IDENTIFICATION

| NO | DESCRIPTION          | FIGURE           | QTY  |
|----|----------------------|------------------|------|
| 1  | SCREW                | <i>4111111</i> ∕ | 6PCS |
| 2  | JCBC Bolt M6 x 50 mm | <b>9</b>         | 2PCS |
| 3  | Barrel Nut           | Ø                | 2PCS |
| 4  | ALLEN WRENCH         |                  | 1PC  |
| 5  | WOOD PLUG            | 0                | 2PCS |