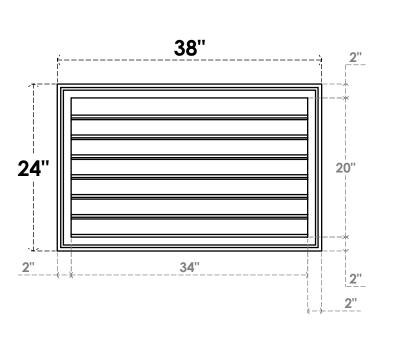

## **GVPVE38X2402SF**

38"W X 24"H RECTANGLE SURFACE MOUNT PVC GABLE VENT: FUNCTIONAL, W/ 2"W X 1-1/2"P **BRICKMOULD FRAME** 

**VENTING AREA: 51 SQ IN** LOUVER HEIGHT: 2 7/8"

LOUVER QTY: 7

**FRONT** 

SIDE

EKENA MILLWORK 2300 WEST MAIN ST. CLARKSVILLE, TX 75426 TOLL FREE: 866-607-0453 WWW.EKENAMILLWORK.COM