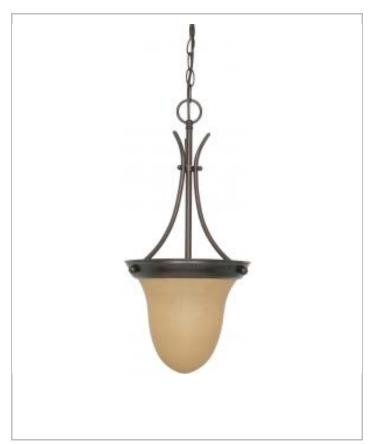

## General

Dimensions

| Finish                    | Mahogany Bronze |
|---------------------------|-----------------|
| Style                     | Transitional    |
| Number of Lamps           | 1               |
| Height (in.)              | 20.50           |
| Width (in.)               | 9.75            |
| Indoor or Outdoor Fixture | Indoor          |

| Specifications    |                     |  |
|-------------------|---------------------|--|
| Base              | Bi Pin GU24         |  |
| Bulb Type         | Compact Fluorescent |  |
| Max Wattage       | 13                  |  |
| Voltage           | 120V                |  |
| Bulb Included     | Yes                 |  |
| Glass Description | Champagne           |  |
| Fixture Type      | Pendant             |  |
| Fixture Material  | Glass / Metal       |  |