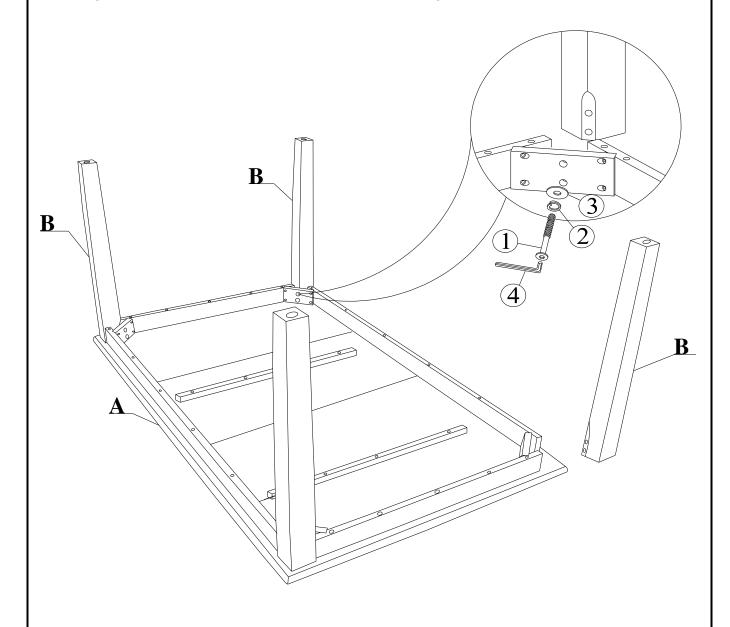

# STEP 1

Attach legs (B) to the top (A) with Bolts (1) and washers (2), (3). Tighten with the Allen Key (4).