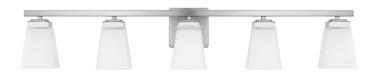

# **5 LIGHT VANITY**

**Brushed Nickel** 

Available Finishes: Brushed Nickel (BN), Bronze (BZ), Polished

Nickel (PN)