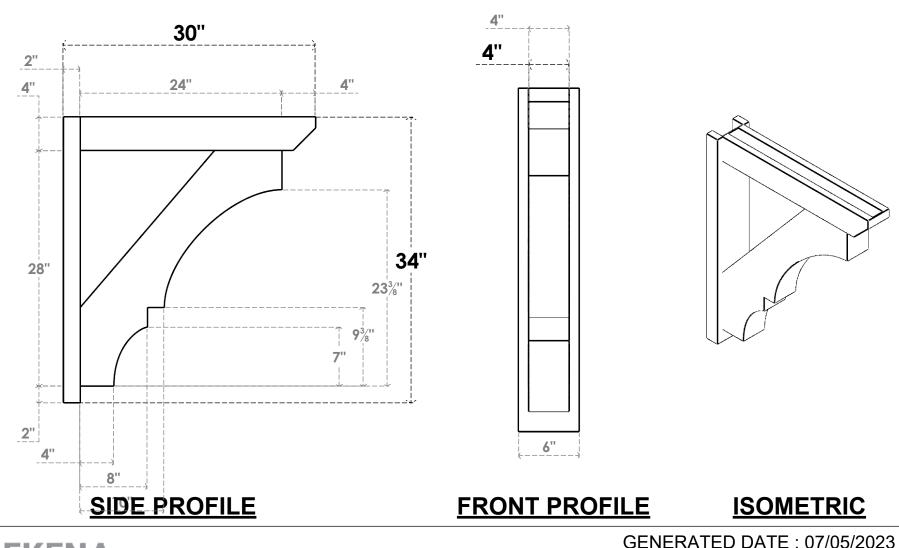

## ITEM NUMBER: OUTUROC040X060X30000X34000X040X020X040BOA24RCPR

4"W TOP X 6"W BACK X 30"D X 34"H X 4"T TOP X 2"T BACK TIMBERTHANE ROUGH CEDAR BALBOA FAUX WOOD OPEN OUTLOOKER, SLAT TOP AND BLOCK BACK, 4"W CLOSED BRACE, PRIMED TAN