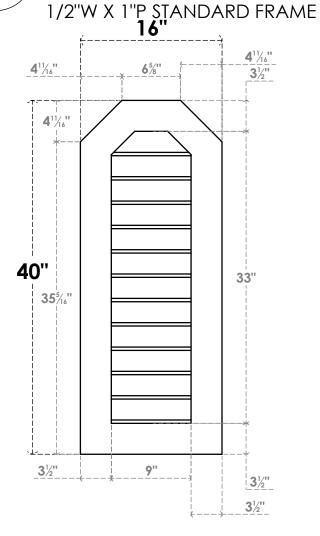

## GVPOT16X4001SN

16"W X 40"H OCTAGONAL TOP SURFACE MOUNT PVC GABLE VENT: NON-FUNCTIONAL, W/ 3-

LOUVER HEIGHT: 2 3/4"

LOUVER QTY: 12

**FRONT** 

**NOTES** 

SIDE

EKENA MILLWORK 2300 WEST MAIN ST. CLARKSVILLE, TX 75426 TOLL FREE: 866-607-0453 WWW.EKENAMILLWORK.COM