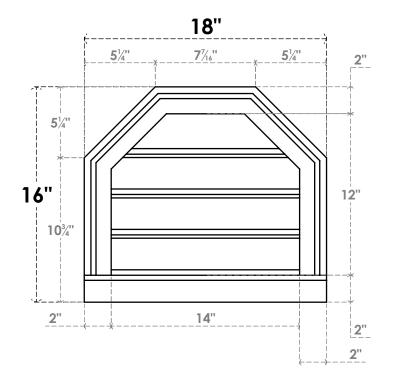

## GVPOT18X1603SF

18"W X 16"H OCTAGONAL TOP SURFACE MOUNT PVC GABLE VENT: FUNCTIONAL, W/ 2"W X 2"P **BRICKMOULD SILL FRAME** 

**VENTING AREA: 9.95 SQ IN** 

LOUVER HEIGHT: 3" LOUVER QTY: 4

**FRONT** 

SIDE

EKENA MILLWORK 2300 WEST MAIN ST. CLARKSVILLE, TX 75426 TOLL FREE: 866-607-0453 WWW.EKENAMILLWORK.COM