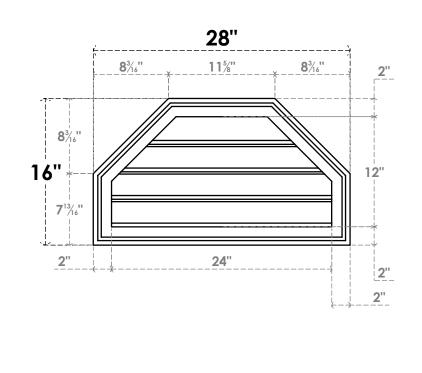

## GVPOT28X1602SF

28"W X 16"H OCTAGONAL TOP SURFACE MOUNT PVC GABLE VENT: FUNCTIONAL, W/ 2"W X 1-1/2"P BRICKMOULD FRAME

VENTING AREA: 15.47 SQ IN LOUVER HEIGHT: 3" LOUVER QTY: 4