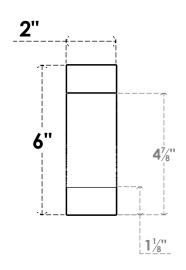

# SIDE PROFILE

#### ITEM NUMBER: RFTURS020X06000X16000X006NEW00RCPR

2"W X 6"H X 16"L TIMBERTHANE ROUGH CEDAR NEWPORT FAUX WOOD SOLID RAFTER TAIL, 6"L

END, PRIMED TAN