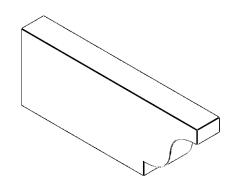

## **ISOMETRIC**

GENERATED DATE: 03/02/2023

**EKENA MILLWORK** 2300 WEST MAIN ST. CLARKSVILLE, TX 75426 TOLL FREE: 866-607-0453 WWW.EKENAMILLWORK.COM

- 1. INSTALLATION TO BE COMPLETED IN ACCORDANCE WITH MANUFACTURER'S SPECIFICATIONS.
  2. DRAWING MAY NOT BE TO SCALE
  3. THIS DRAWING IS INTENDED FOR DESIGN AND PLANNING PURPOSES ONLY.
  4. ALL INFORMATION CONTAINED HEREIN WAS CURRENT AT THE TIME OF DEVELOPMENT BUT MUST BE REVIEWED AND APPROVED BY THE PRODUCT MANUFACTURER TO BE CONSIDERED ACCURATE.

#### ITEM NUMBER: RFTURS020X06000X16000X006NEW00RCPR

2"W X 6"H X 16"L TIMBERTHANE ROUGH CEDAR NEWPORT FAUX WOOD SOLID RAFTER TAIL, 6"L

END, PRIMED TAN