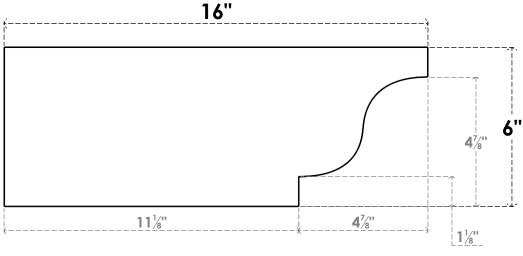

### **FRONT PROFILE**

#### ITEM NUMBER: RFTURS020X06000X16000X006NEW00RCPR

2"W X 6"H X 16"L TIMBERTHANE ROUGH CEDAR NEWPORT FAUX WOOD SOLID RAFTER TAIL, 6"L

END, PRIMED TAN