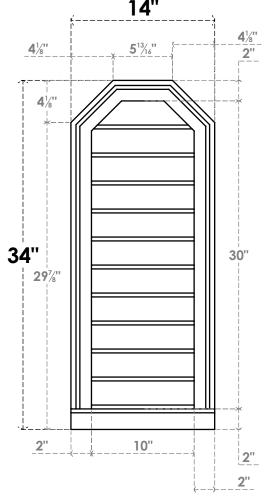

## GVPOT14X3403SN

14"W X 34"H OCTAGONAL TOP SURFACE MOUNT PVC GABLE VENT: NON-FUNCTIONAL, W/ 2"W X 2"P BRICKMOULD SILL FRAME 14"

LOUVER HEIGHT: 2 3/4"

LOUVER QTY: 11

**FRONT** 

**NOTES** 

SIDE

EKENA MILLWORK 2300 WEST MAIN ST. CLARKSVILLE, TX 75426 TOLL FREE: 866-607-0453 WWW.EKENAMILLWORK.COM