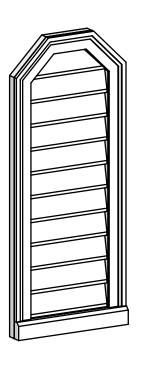

## GVPOT14X3403SN

14"W X 34"H OCTAGONAL TOP SURFACE MOUNT PVC GABLE VENT: NON-FUNCTIONAL, W/ 2"W X 2"P BRICKMOULD SILL FRAME 14"

LOUVER HEIGHT: 2 3/4"

LOUVER QTY: 11

**FRONT** 

**NOTES** 

SIDE

EKENA MILLWORK 2300 WEST MAIN ST. CLARKSVILLE, TX 75426 TOLL FREE: 866-607-0453 WWW.EKENAMILLWORK.COM