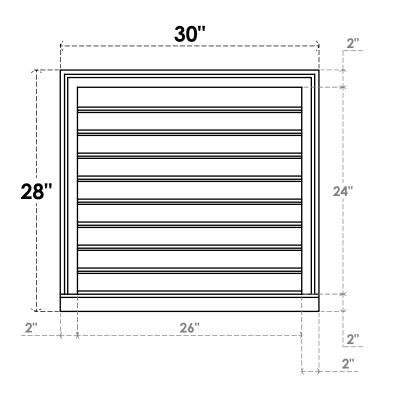

## GVPVE30X2803SF

30"W X 28"H RECTANGLE SURFACE MOUNT PVC GABLE VENT: FUNCTIONAL, W/ 2"W X 2"P **BRICKMOULD SILL FRAME** 

**VENTING AREA: 52 SQ IN** LOUVER HEIGHT: 2 5/8"

LOUVER QTY: 9

**FRONT** 

SIDE

1. INSTALLATION TO BE COMPLETED IN ACCORDANCE WITH MANUFACTURER'S SPECIFICATIONS.
2. DRAWING MAY NOT BE TO SCALE