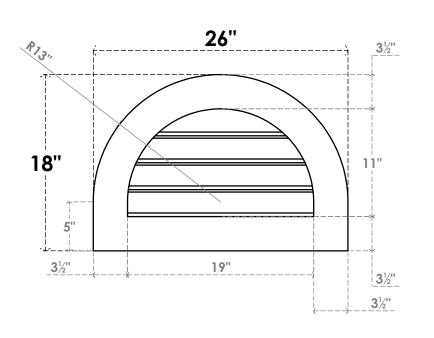

## GVPRT26X1801SF

26"W X 18"H ROUND TOP SURFACE MOUNT PVC GABLE VENT: FUNCTIONAL, W/ 3-1/2"W X 1"P STANDARD FRAME

**VENTING AREA: 12.81 SQ IN** 

LOUVER HEIGHT: 2 3/4"

LOUVER QTY: 4

**FRONT** 

SIDE

1. INSTALLATION TO BE COMPLETED IN ACCORDANCE WITH MANUFACTURER'S SPECIFICATIONS. 2. DRAWING MAY NOT BE TO SCALE