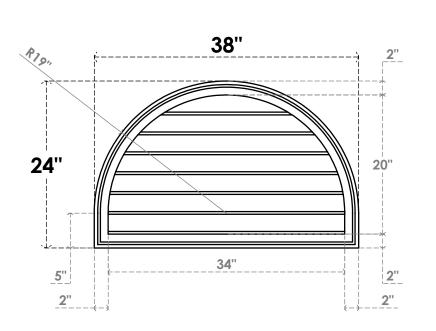

## GVPRT38X2402SN

38"W X 24"H ROUND TOP SURFACE MOUNT PVC GABLE VENT: NON-FUNCTIONAL, W/ 2"W X 1-1/2"P BRICKMOULD FRAME

LOUVER HEIGHT: 2 7/8"

LOUVER QTY: 7

**FRONT** 

SIDE

1. INSTALLATION TO BE COMPLETED IN ACCORDANCE WITH MANUFACTURER'S SPECIFICATIONS. 2. DRAWING MAY NOT BE TO SCALE