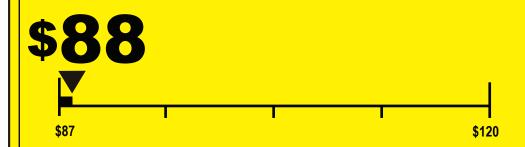

## ENERGYGUIDE

Commercial Cool Model: CCP6JW Capacity: 6350 BTUs

## **Estimated Yearly Energy Cost**

**Cost Range of Similar Models** 

6.7

**Combined Energy Efficiency Ratio** 

Your cost will depend on your utility rates and use.

- Cost range based only on models of similar capacity.
- Estimated energy cost based on a national average electricity cost of 13 cents per kWh and a seasonal use of 8 hours a day over a 3 month period.
- For more information, visit www.ftc.gov/energy.