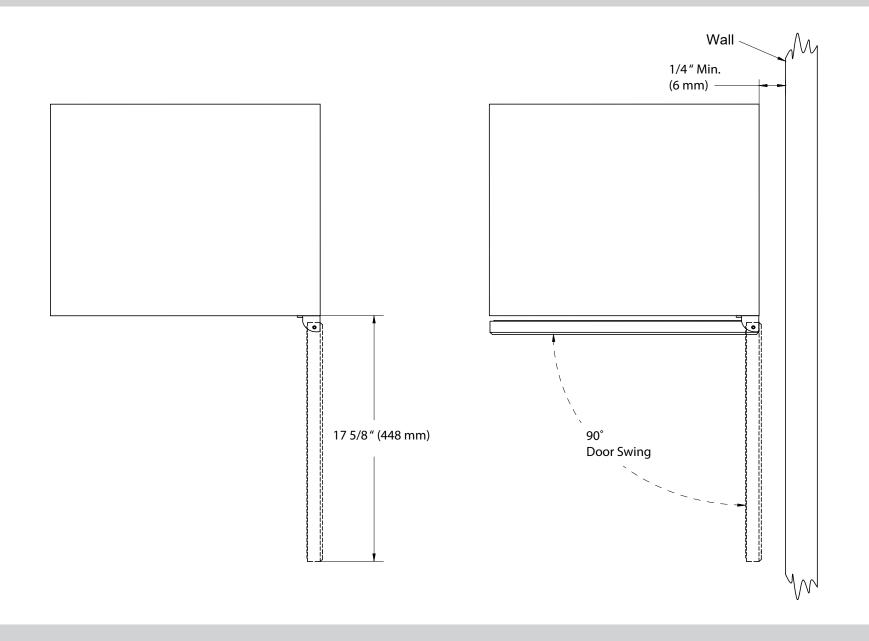

\*Warranty service should be performed by an authorized service representative only.

EDGESTAR Document Type: Dimensional Drawing Model: BWC90SS, BWC91SS, BWC90SSLT Version: V1.1 02252019

\*Warranty service should be performed by an authorized service representative only.

Koldfront<sup>®</sup>

Avallon

\*Warranty service should be performed by an authorized service representative only.