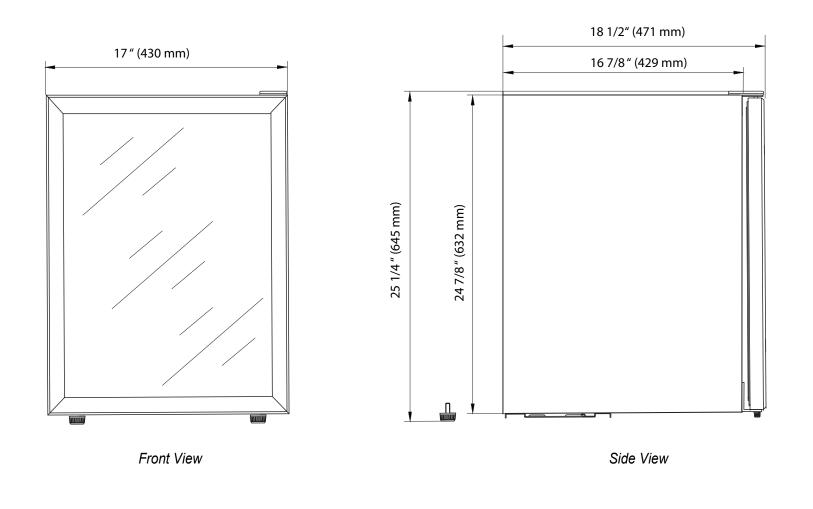

EDGESTAR Document Type: Dimensional Drawing Model: BWC90SS, BWC91SS, BWC90SSLT Version: V1.1 02252019

EDGESTAR Koldfront

Avallon

EdgeStar, 8606 Wall St, Suite 1600, Austin, TX 78754 support.edgestar.com • service@edgestar.com • edgestar.com