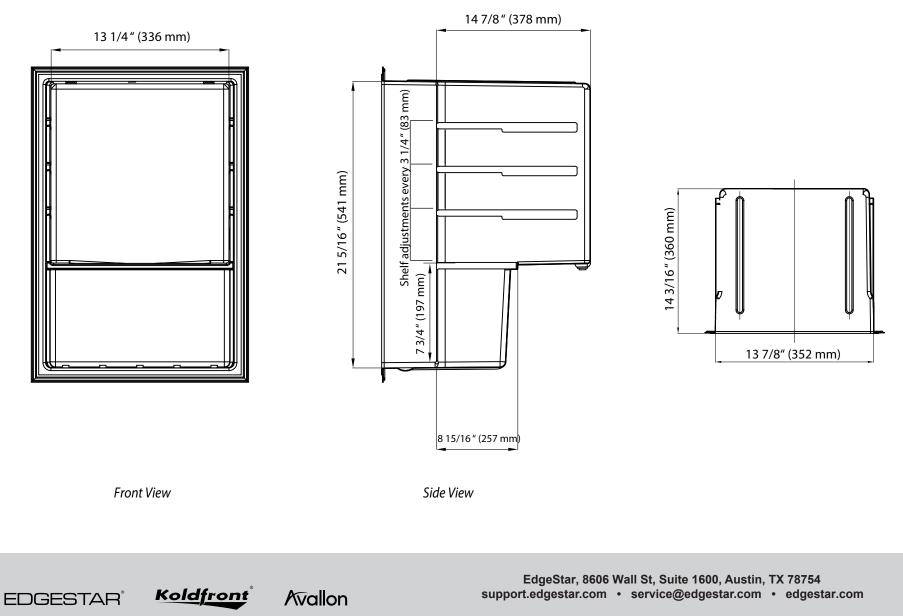

EDGESTAR Document Type: Dimensional Drawing Model: BWC90SS, BWC91SS, BWC90SSLT Version: V1.1 02252019

EdgeStar, 8606 Wall St, Suite 1600, Austin, TX 78754 support.edgestar.com • service@edgestar.com • edgestar.com