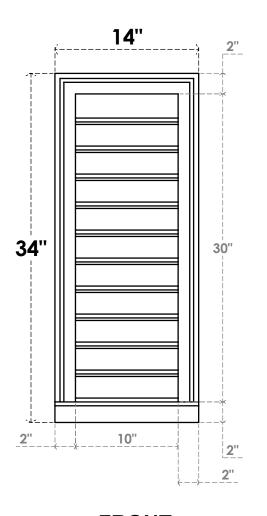

## GVPVE14X3403SF

14"W X 34"H RECTANGLE SURFACE MOUNT PVC GABLE VENT: FUNCTIONAL, W/ 2"W X 2"P **BRICKMOULD SILL FRAME** 

**VENTING AREA: 25 SQ IN** LOUVER HEIGHT: 2 3/4"

LOUVER QTY: 11

**FRONT** 

SIDE

**EKENA MILLWORK** 2300 WEST MAIN ST. CLARKSVILLE, TX 75426 TOLL FREE: 866-607-0453 WWW.EKENAMILLWORK.COM