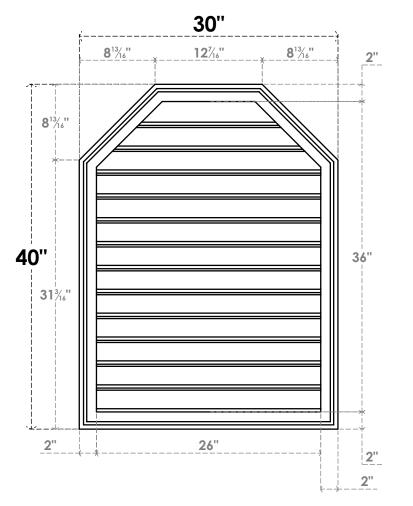

## GVPOT30X4002SF

30"W X 40"H OCTAGONAL TOP SURFACE MOUNT PVC GABLE VENT: FUNCTIONAL, W/ 2"W X 1-1/2"P BRICKMOULD FRAME

**VENTING AREA: 74.54 SQ IN** 

LOUVER HEIGHT: 2 3/4"

LOUVER QTY: 13

**FRONT** 

SIDE

EKENA MILLWORK 2300 WEST MAIN ST. CLARKSVILLE, TX 75426 TOLL FREE: 866-607-0453 WWW.EKENAMILLWORK.COM