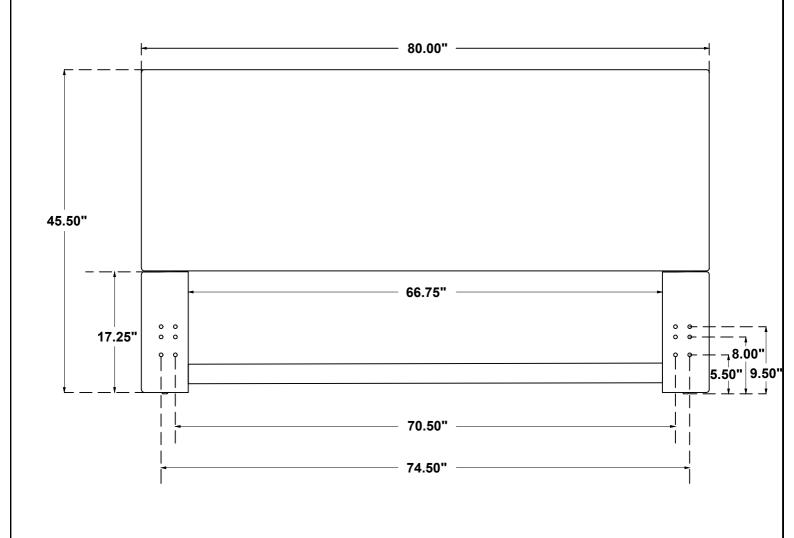

## PARTS IDENTIFICATION

A HEADBOARD PANEL

1PC D WOOD CLEAT

2PCS

B LEFT LEG

1PC E HEADBOARD BOTTOM RAIL

1PC

1PC