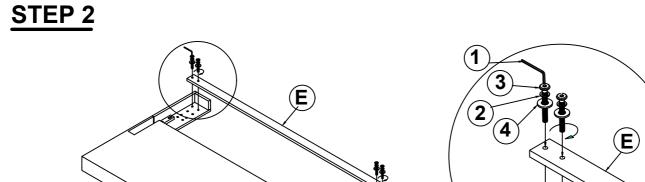

## PARTS IDENTIFICATION

A HEADBOARD PANEL

1PC D WOOD CLEAT

2PCS

B LEFT LEG

1PC E HEADBOARD BOTTOM RAIL

1PC

1PC

### HARDWARE IDENTIFICATION

| 1 | ALLEN WRENCH<br>(4MM-RBW)         |  | 1PC   | 2 | BIG LOCK WASHER<br>(Ø 5/16 "-RBW) |     | 12PCS |
|---|-----------------------------------|--|-------|---|-----------------------------------|-----|-------|
| 3 | BIG BOLT<br>(Ø 5/16 "X38mm-RBW)   |  | 12PCS | 4 | BIG FLAT WASHER<br>(Ø 5/16 "-RBW) |     | 12PCS |
| 5 | HEX NUT<br>(1/4"x10mm)            |  | 6PCS  | 6 | WRENCH<br>(10MM-RBW)              |     | 1PC   |
| 7 | SMALL BOLT<br>(Ø 1/4 "X38mm-RBW ) |  | 6PCS  | 8 | SMALL LOCK WASHE<br>(Ø 1/4 "-RBW) | R 🔘 | 12PCS |
|   |                                   |  |       |   |                                   |     |       |