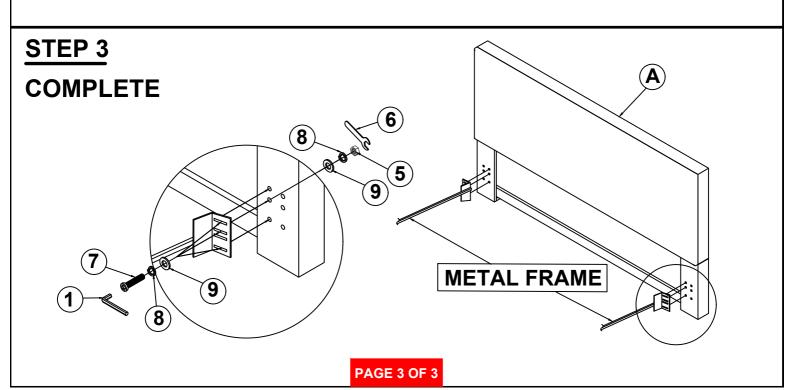

## PARTS IDENTIFICATION

A HEADBOARD PANEL

1PC D WOOD CLEAT

2PCS

B LEFT LEG

1PC E HEADBOARD BOTTOM RAIL

1PC

1PC

### HARDWARE IDENTIFICATION

| 1 | ALLEN WRENCH<br>(4MM-RBW)         |  | 1PC   | 2 | BIG LOCK WASHER<br>(Ø 5/16 "-RBW) |     | 12PCS |
|---|-----------------------------------|--|-------|---|-----------------------------------|-----|-------|
| 3 | BIG BOLT<br>(Ø 5/16 "X38mm-RBW)   |  | 12PCS | 4 | BIG FLAT WASHER<br>(Ø 5/16 "-RBW) |     | 12PCS |
| 5 | HEX NUT<br>(1/4"x10mm)            |  | 6PCS  | 6 | WRENCH<br>(10MM-RBW)              |     | 1PC   |
| 7 | SMALL BOLT<br>(Ø 1/4 "X38mm-RBW ) |  | 6PCS  | 8 | SMALL LOCK WASHE<br>(Ø 1/4 "-RBW) | R 🔘 | 12PCS |
|   |                                   |  |       |   |                                   |     |       |