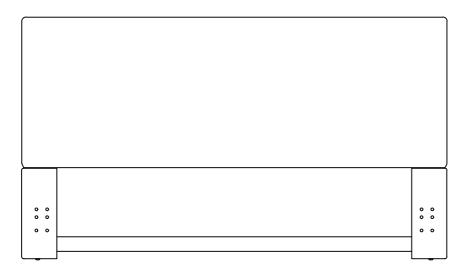

# ASSEMBLY INSTRUCTIONS

King Headboard

PAGE 1 OF 3

## PARTS IDENTIFICATION

A HEADBOARD PANEL

1PC D WOOD CLEAT

2PCS

B LEFT LEG

1PC E HEADBOARD BOTTOM RAIL

1PC

1PC