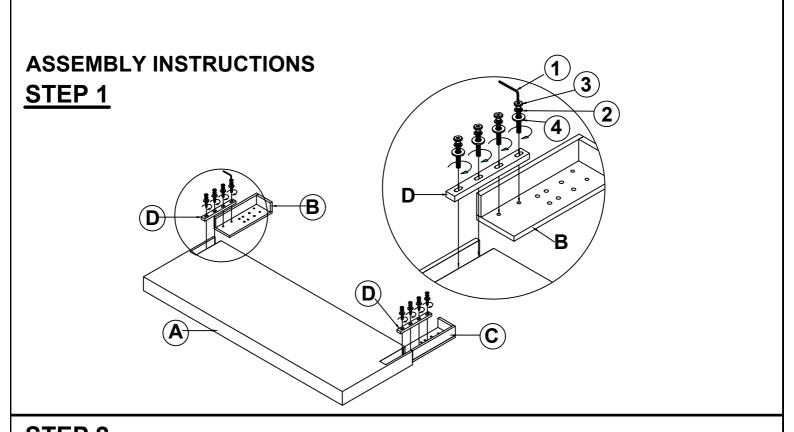

## PARTS IDENTIFICATION

A HEADBOARD PANEL

1PC D WOOD CLEAT

2PCS

B LEFT LEG

1PC E HEADBOARD BOTTOM RAIL

1PC

1PC

### HARDWARE IDENTIFICATION

| 1 | ALLEN WRENCH<br>(4MM-RBW)         |  | 1PC   | 2 | BIG LOCK WASHER<br>(Ø 5/16 "-RBW) |     | 12PCS |
|---|-----------------------------------|--|-------|---|-----------------------------------|-----|-------|
| 3 | BIG BOLT<br>(Ø 5/16 "X38mm-RBW)   |  | 12PCS | 4 | BIG FLAT WASHER<br>(Ø 5/16 "-RBW) |     | 12PCS |
| 5 | HEX NUT<br>(1/4"x10mm)            |  | 6PCS  | 6 | WRENCH<br>(10MM-RBW)              |     | 1PC   |
| 7 | SMALL BOLT<br>(Ø 1/4 "X38mm-RBW ) |  | 6PCS  | 8 | SMALL LOCK WASHE<br>(Ø 1/4 "-RBW) | R 🔘 | 12PCS |
|   |                                   |  |       |   |                                   |     |       |